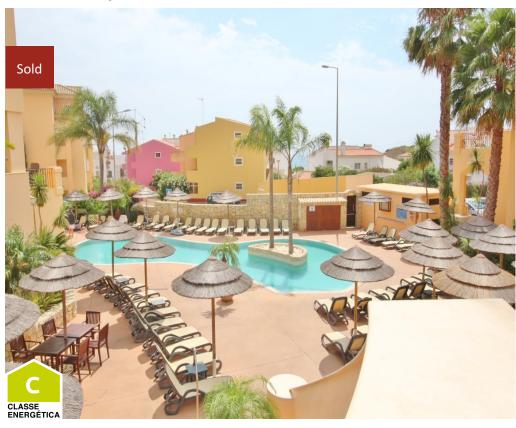

A modern 2 bedroom apartment set in a Resort with a Mediterranean garden stocked with various palm trees and flowering shrubs. The Resort facilities include a fitness centre, an indoor and an outdoor pools, restaurant and bars. The accommodation is spacious, light and airy comprising a living room with large full length bay window leading to a generous sized terrace, a fully fitted kitchen with integrated Siemens appliances, 2 double bedrooms with build-in wardrobes and 2 bathrooms, one is en-suite. The kitchen and the bedrooms share a long terrace. Further features include: air-conditioning system installed, electric shutters, central vacuum and an underfloor heating throughout. This apartment will make a perfect holiday home and a fantastic investment.