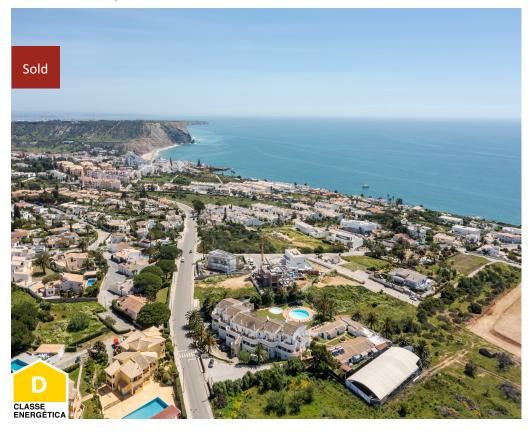

## 2 Bedroom Apartment in Praia da Luz

€229,000

Ref: BPA3140

Beautiful 2 bedroom duplex apartment boasting great sea views, within walking distance to Praia da Luz and the beach.

This 2 bedroom duplex apartment is set in a condominium close to all amenities and the beach of Praia da Luz. The main entrance, on the top floor, opens to a hall that leads to the living area and the open plan kitchen with a balcony facing south boasting amazing sea views, ideal for a lovely "al-fresco" dining. The lower floor offers 2 double bedrooms, each with a private terrace, a bathroom and a storage room. The south bedroom's terrace benefits of the same sea view and has a staircase connecting to the above terrace. This apartment is a lovely choice for a permanent residence or a great rental income property.