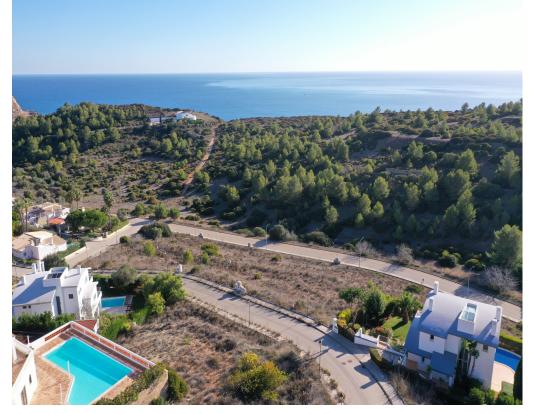

## €182,400

Ref: QDF-10

Building plot with 660m2 located in a quiet residential area at 100 meters from the beach!

This building plot of 660m2 with its unique location, 2 minutes from the typical fishing village of Burgau and a few meters from the local beautiful beach with easy access at walking distance is the ideal opportunity to build your dream house in a beautiful setting, quiet and will allow you to enjoy the surrounding nature. This type of building plot at this selling price is quite unique in the Algarve, offering the possibility to build a villa up to 220m2. Please do not hesitate to contact us for further information or to request a viewing of this wonderful location on the Western Algarve.