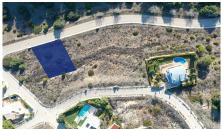

Plot in Burgau €182,400 Ref: QDF-11

Building plot with 660m2 located in a quiet residential area at 100 meters from the beach!

This building plot of 660m2 with its unique location, 2 minutes from the typical fishing village of Burgau and a few meters from the local beautiful beach with easy access at walking distance is the ideal opportunity to build your dream house in a beautiful setting, quiet and will allow you to enjoy the surrounding nature. This type of building plot at this selling price is quite unique in the Algarve, offering the possibility to build a villa up to 220m2. Please do not hesitate to contact us for further information or to request a viewing of this wonderful location on the Western Algarve.