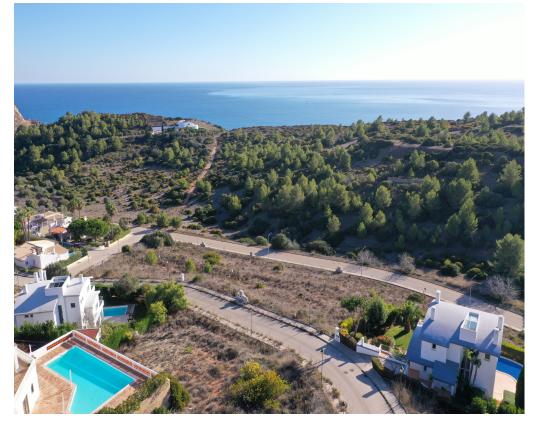

Plot in Burgau €182,400 Ref: QDF-11

Building plot with 660m2 located in a quiet residential area at 100 meters from the beach!

This building plot of 660m2 with its unique location, 2 minutes from the typical fishing village of Burgau and a few meters from the local beautiful beach with easy access at walking distance is the ideal opportunity to build your dream house in a beautiful setting, quiet and will allow you to enjoy the surrounding nature. This type of building plot at this selling price is quite unique in the Algarve, offering the possibility to build a villa up to 220m2. Please do not hesitate to contact us for further information or to request a viewing of this wonderful location on the Western Algarve.