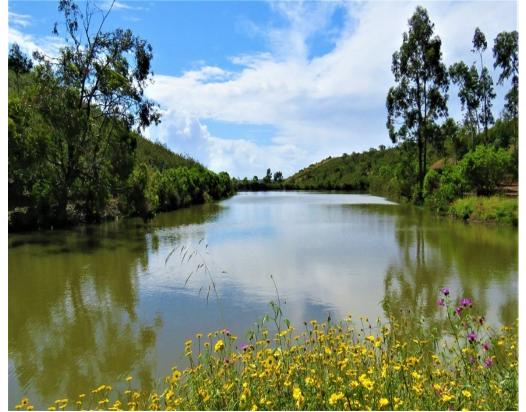

This plot of land is located in Bensafrim, just a few minutes from the A22 or Lagos and all amenities. The plot has an area of over 27 hectares, with pine trees, cork oaks, arbutus trees and other trees and shrubs. It has the largest private dam in the area in the centre of the property and a 44 m2 mill at the highest point of the plot. It has sea views, as well as wide views to the Monchique mountains and several municipalities, in the highest part, near the mill. It has tarmac road up to the entrance of the plot. There is the possibility to build up to 2000 sq.m. for tourist purposes or 500 sq.m. for agricultural purposes.