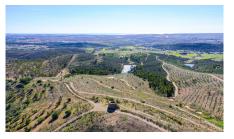

Plot in Bensafrim €650,000 Ref: BPA4257

27 hectare plot of land, south facing and with a private dam in the centre of the property. There is the possibility to build up to 2000 sq.m. for tourist purposes or 500 sq.m. for agricultural purposes.

This plot of land is located in Bensafrim, just a few minutes from the A22 or Lagos and all amenities. The plot has an area of over 27 hectares, with pine trees, cork oaks, arbutus trees and other trees and shrubs. It has the largest private dam in the area in the centre of the property and a 44 m2 mill at the highest point of the plot. It has sea views, as well as wide views to the Monchique mountains and several municipalities, in the highest part, near the mill. It has tarmac road up to the entrance of the plot. There is the possibility to build up to 2000 sq.m. for tourist purposes or 500 sq.m. for agricultural purposes.