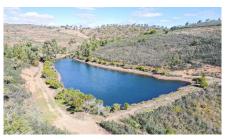

This plot of land is located in Bensafrim, just a few minutes from the A22 or Lagos and all amenities. The plot has an area of over 27 hectares, with pine trees, cork oaks, arbutus trees and other trees and shrubs. It has the largest private dam in the area in the centre of the property and a 44 m2 mill at the highest point of the plot. It has sea views, as well as wide views to the Monchique mountains and several municipalities, in the highest part, near the mill. It has tarmac road up to the entrance of the plot. There is the possibility to build up to 2000 sq.m. for tourist purposes or 500 sq.m. for agricultural purposes.