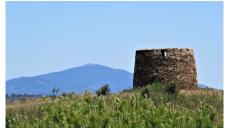

This plot of land is located in Bensafrim, just a few minutes from the A22 or Lagos and all amenities. The plot has an area of over 27 hectares, with pine trees, cork oaks, arbutus trees and other trees and shrubs. It has the largest private dam in the area in the centre of the property and a 44 m2 mill at the highest point of the plot. It has sea views, as well as wide views to the Monchique mountains and several municipalities, in the highest part, near the mill. It has tarmac road up to the entrance of the plot. There is the possibility to build up to 2000 sq.m. for tourist purposes or 500 sq.m. for agricultural purposes.