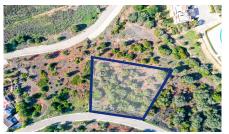

## **Property Features**

Construction Size: 350 m<sup>2</sup>

Plot Size: 2,750 m<sup>2</sup>

• View: Country

Close to Town

Parking: Private