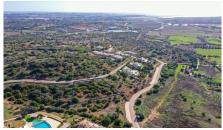

Plot in Odiáxere €225,000 Ref: BPA4253 OLD

Large building plot set with-in the beautiful Vale da Ribeira development, located in a stunning rural landscape, yet with quick & easy access from the motor way and just minutes from Portimão or the historic town of Lagos