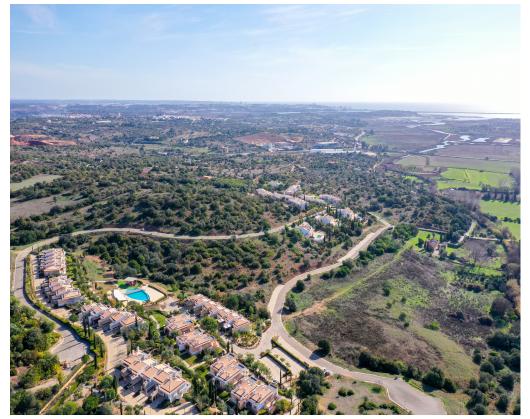

Plot in Odiáxere €225,000 Ref: BPA4253 OLD

Large building plot set with-in the beautiful Vale da Ribeira development, located in a stunning rural landscape, yet with quick & easy access from the motor way and just minutes from Portimão or the historic town of Lagos

The development has been carefully designed to group residences into areas creating a feeling of low density and allowing the properties to benefit from the beautiful countryside views. Outline planning allows for the build of a villa with 350m2 villa over 2 levels, and including a private pool, offering the perfect opportunity to personalize and create a fantastic dream home.