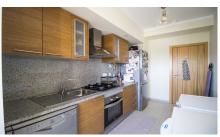

This apartment is located in a residential area of Espiche, within a short driving distance to Lagos or Praia da Luz. The accommodation is comprised by a hallway, a living area, a fitted kitchen with a hatch to the living area, a double bedroom with an en-suite bathroom and a guest's toilet. Further features include: double glazing, electric shutters, inverted air conditioning system installed and an allocated parking space in the underground communal garage. This apartment is ideal as a permanent residence or an easy lock-and-leave holiday home.