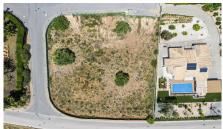

Plot in Atalaia €430,000 Ref: BPA4260

OPPORTUNITY! Building plot with feasibility to construct a large home of 350m2, ideally located in a residencial area of Lagos, just minutes to golf, beach and town.

The location of this building plot is superb, as it is set between the historic town centre of Lagos, Boavista golf course and the beautiful beach of Porto do Mos. The plot is south facing, ideal for all day sunshine, and offers feasibility to build a large family home of 350m2. You can work with and architect of your choice to design the home to your wishes, and you can also choose your own builder and style the finishing of the home to match your tastes. This property offers a superb opportunity to allow you to build a home to perfectly suit your lifestyle!

## **Property Features**

Construction Size: 350 m<sup>2</sup>

Plot Size: 2,700 m<sup>2</sup>

Golf nearby

Close to Beach

• Close to Town

Walking distance to

restaurants