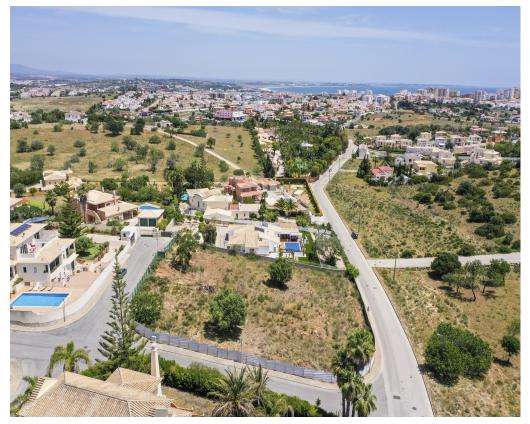

Plot in Atalaia €430,000 Ref: BPA4260

OPPORTUNITY! Building plot with feasibility to construct a large home of 350m2, ideally located in a residencial area of Lagos, just minutes to golf, beach and town.

The location of this building plot is superb, as it is set between the historic town centre of Lagos, Boavista golf course and the beautiful beach of Porto do Mos. The plot is south facing, ideal for all day sunshine, and offers feasibility to build a large family home of 350m2. You can work with and architect of your choice to design the home to your wishes, and you can also choose your own builder and style the finishing of the home to match your tastes. This property offers a superb opportunity to allow you to build a home to perfectly suit your lifestyle!