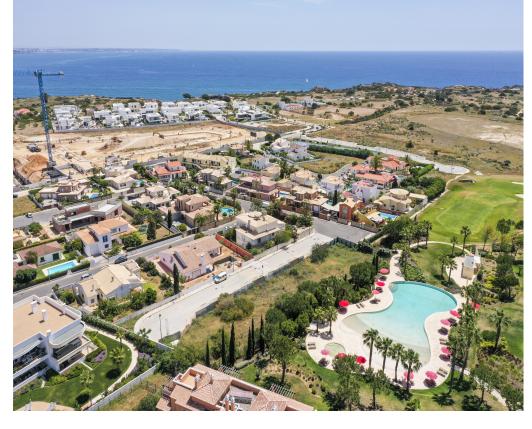

## Plot in Praia Dona Ana

€340,000

BUILDING PLOT - Ideally located in a quiet residencial neighbourhood, and set just a few minutes walk to the beach.

This building plot offers a fantastic opportunity to design and build your dream home. The location is a great residencial neighbourhood ideally located within walking distance to the Atlantic coast and several of the most picturesque beaches in the western Algarve. The plot offers feasibility to build a home with 2 floors and a total size of 200m2. You can choose your architect and builder to create your dream home in the sun, set just minutes to the beach!

## **Property Features**

- Construction Size: 200 m<sup>2</sup>
- Plot Size: 498 m<sup>2</sup>
- Close to Beach
- Close to Town
- Walking distance to

## restaurants

 Walking distance to the beach