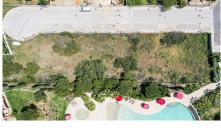

## Plot in Praia Dona Ana

€340,000

BUILDING PLOT - Ideally located in a quiet residencial neighbourhood, and set just a few minutes walk to the beach.

This building plot offers a fantastic opportunity to design and build your dream home. The location is a great residencial neighbourhood ideally located within walking distance to the Atlantic coast and several of the most picturesque beaches in the western Algarve. The plot offers feasibility to build a home with 2 floors and a total size of 200m2. You can choose your architect and builder to create your dream home in the sun, set just minutes to the beach!

## **Property Features**

- Construction Size: 200 m<sup>2</sup>
- Plot Size: 498 m<sup>2</sup>
- Close to Beach
- Close to Town
- Walking distance to