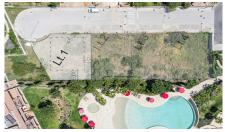

## Plot in Praia Dona Ana

€340,000

BUILDING PLOT - Ideally located in a quiet residencial neighbourhood, and set just a few minutes walk to the beach.

This building plot offers a fantastic opportunity to design and build your dream home. The location is a great residencial neighbourhood ideally located within walking distance to the Atlantic coast and several of the most picturesque beaches in the western Algarve. The plot offers feasibility to build a home with 2 floors and a total size of 200m2. You can choose your architect and builder to create your dream home in the sun, set just minutes to the beach!

## **Property Features**

- Construction Size: 200 m<sup>2</sup>
- Plot Size: 498 m<sup>2</sup>
- Close to Beach
- Close to Town
- Walking distance to