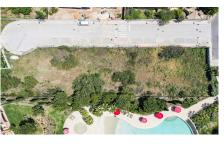

## Plot in Praia Dona Ana

€320,000

Ref: BPA4261-2

AMI 5418

BUILDING PLOT - Ideally located in a quiet residencial neighbourhood, and set just a few minutes walk to the beach.

This building plot offers a fantastic opportunity to design and build your dream home. The location is a great residencial neighbourhood ideally located within walking distance to the Atlantic coast and several of the most picturesque beaches in the western Algarve. The plot offers feasibility to build a home with 2 floors and a total size of 200m2. You can choose your architect and builder to create your dream home in the sun, set just minutes to the beach!

## **Property Features**

- Construction Size: 200 m<sup>2</sup>
- Plot Size: 400 m<sup>2</sup>
- Close to Beach
- Close to Town
- Walking distance to restaurants
- Walking distance to the beach