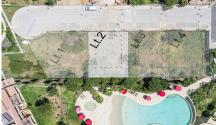

## Plot in Praia Dona Ana

€320,000

Ref: BPA4261-2

AMI 5418

BUILDING PLOT - Ideally located in a quiet residencial neighbourhood, and set just a few minutes walk to the beach.

This building plot offers a fantastic opportunity to design and build your dream home. The location is a great residencial neighbourhood ideally located within walking distance to the Atlantic coast and several of the most picturesque beaches in the western Algarve. The plot offers feasibility to build a home with 2 floors and a total size of 200m2. You can choose your architect and builder to create your dream home in the sun, set just minutes to the beach!

## **Property Features**

- Construction Size: 200 m<sup>2</sup>
- Plot Size: 400 m<sup>2</sup>
- Close to Beach
- Close to Town
- Walking distance to restaurants
- Walking distance to the beach