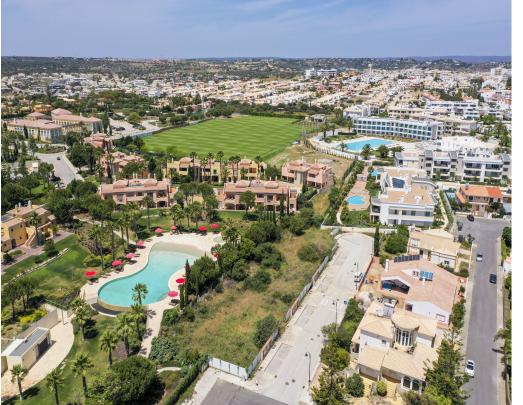

## Plot in Praia Dona Ana

€320,000

Ref: BPA4261-2

AMI 5418

BUILDING PLOT - Ideally located in a quiet residencial neighbourhood, and set just a few minutes walk to the beach.

This building plot offers a fantastic opportunity to design and build your dream home. The location is a great residencial neighbourhood ideally located within walking distance to the Atlantic coast and several of the most picturesque beaches in the western Algarve. The plot offers feasibility to build a home with 2 floors and a total size of 200m2. You can choose your architect and builder to create your dream home in the sun, set just minutes to the beach!