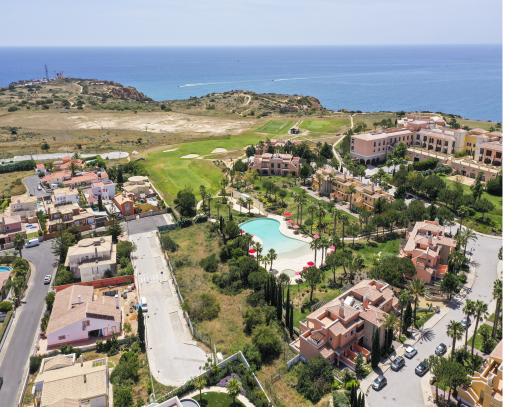

## **Property Features**

- Construction Size: 200 m<sup>2</sup>
- Plot Size: 400 m<sup>2</sup>
- Close to Beach
- Close to Town
- Walking distance to restaurants
- Walking distance to the beach

BUILDING PLOT - Ideally located in a quiet residencial neighbourhood, and set just a few minutes walk to the beach.

This building plot offers a fantastic opportunity to design and build your dream home. The location is a great residencial neighbourhood ideally located within walking distance to the Atlantic coast and several of the most picturesque beaches in the western Algarve. The plot offers feasibility to build a home with 2 floors and a total size of 200m2. You can choose your architect and builder to create your dream home in the sun, set just minutes to the beach!