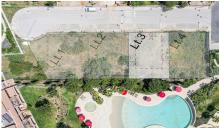

## **Property Features**

- Construction Size: 200 m<sup>2</sup>
- Plot Size: 400 m<sup>2</sup>
- Close to Beach
- Close to Town
- Walking distance to restaurants
- Walking distance to the beach

BUILDING PLOT - Ideally located in a quiet residencial neighbourhood, and set just a few minutes walk to the beach.

This building plot offers a fantastic opportunity to design and build your dream home. The location is a great residencial neighbourhood ideally located within walking distance to the Atlantic coast and several of the most picturesque beaches in the western Algarve. The plot offers feasibility to build a home with 2 floors and a total size of 200m2. You can choose your architect and builder to create your dream home in the sun, set just minutes to the beach!