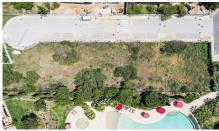

## **Property Features**

- Construction Size: 200 m<sup>2</sup>
- Plot Size: 400 m<sup>2</sup>
- Close to Beach
- Close to Town
- Walking distance to restaurants
- Walking distance to the beach

BUILDING PLOT - Ideally located in a quiet residencial neighbourhood, and set just a few minutes walk to the beach.

This building plot offers a fantastic opportunity to design and build your dream home. The location is a great residencial neighbourhood ideally located within walking distance to the Atlantic coast and several of the most picturesque beaches in the western Algarve. The plot offers feasibility to build a home with 2 floors and a total size of 200m2. You can choose your architect and builder to create your dream home in the sun, set just minutes to the beach!