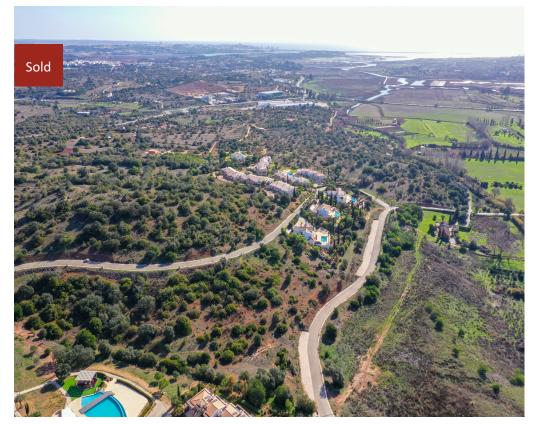

Plot in Odiáxere €195,000 Ref: BPA4253

Large building plot set with-in the beautiful Vale da Ribeira development, located in a stunning rural landscape, yet with quick & easy access from the motor way and just minutes from Portimão or the historic town of Lagos

The development has been carefully designed to group residences into areas creating a feeling of low density and allowing the properties to benefit from the beautiful countryside views. Outline planning allows for the build of a villa with 350m2 villa over 2 levels, and including a private pool, offering the perfect opportunity to personalize and create a fantastic dream home.