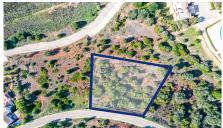

## **Property Features**

• Construction Size: 350 m<sup>2</sup>

Plot Size: 2,750 m<sup>2</sup>

• View: Country

Close to Town

Parking: Private