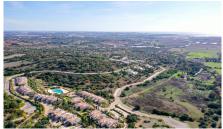

Plot in Odiáxere €195,000 Ref: BPA4253

Large building plot set with-in the beautiful Vale da Ribeira development, located in a stunning rural landscape, yet with quick & easy access from the motor way and just minutes from Portimão or the historic town of Lagos

The development has been carefully designed to group residences into areas creating a feeling of low density and allowing the properties to benefit from the beautiful countryside views. Outline planning allows for the build of a villa with 350m2 villa over 2 levels, and including a private pool, offering the perfect opportunity to personalize and create a fantastic dream home.