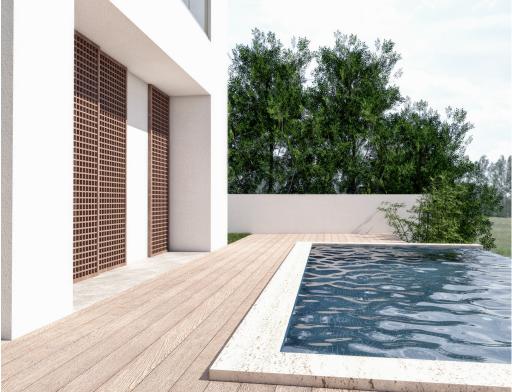

## Plot in Cerro das Mós

Urban plot with a planning permission to build a villa up to 160 m2, on the edge of the town centre, close to shops and beaches.

This great plot sits in the quiet, up-scale residential area of Cerro das Mós. The plot has the option to build up to 160m2, with space for a pool or a landscaped garden. The great location means that everything is at walking distance; shops, city centre, beaches and restaurants while it is far enough from the busy centre to be a very quiet spot.

## **Property Features**

Construction Size: 160 m<sup>2</sup>

Plot Size: 243 m<sup>2</sup>

Walking distance to

amenities

Close to Beach