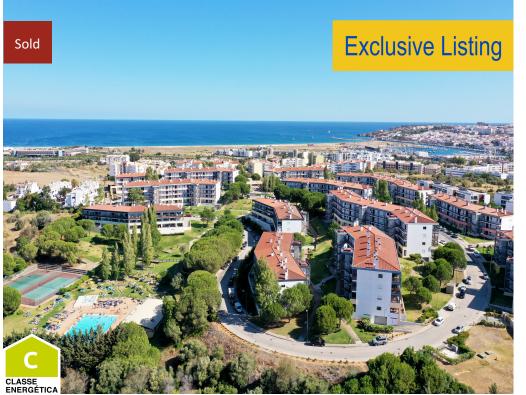

## Ref: BPA3216

Great Location! A lovely 2 bedroom apartment set in a modern development, close to the Marina and to the Meia Praia beach.

Near Lagos Marina! This lovely apartment is set in a condominium located close to Lagos Marina, the beach of Meia Praia and all amenities. The accommodation comprises a large living & dining room area, a fully equipped kitchen, 2 bedrooms with fitted wardrobes and 2 bathrooms, 1 is en-suite. From the living room and the master bedroom there is direct access to a large balcony facing southwest, boasting lovely views of the surrounding area. Further features include: full installed air conditioning, quality double glazing, 2 allocated parking spaces plus a storage room in an underground garage. This development was designed for residential purposes, but with a great potential for investment and it comprises landscaped gardens, tennis courts, children's play area and a large communal swimming pool. There is also patrolled surveillance throughout the night and a reception office open during the day. This is an ideal property for rental investment as well as for permanent residence.