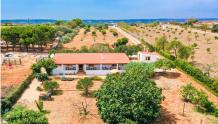

## Beautiful plot of land with a warehouse of 59m2, which has been adapted for use as accommodation.

The location is just a short drive to the village of Espiche, and less than 10 minute to the south coast and beach at Praia da Luz. The land is agricultural and fully irrigated; hosting a variety of fruit trees including peach, pear, apple, fig, guava, lemon, plum, lime, kiwi, pomegranates, avocado and orange. The land hosts a warehouse and storage area that has been fitted with an open plan lounge / dining / kitchen, plus a bedroom and bathroom. A large terrace runs the length of the building and offers lovely views over the landscape. Further features include a licensed borehole with 95 meters deep, septic tank, full AC and a salamander. This is truly a unique property, and well worth a visit.

## **Property Features**

- 1 Bedrooms
- 1 Bathrooms
- Construction Year: 2005
- Construction Size: 59 m<sup>2</sup>
- Plot Size: 8,480 m<sup>2</sup>
- Fenced
- Air Conditioning
- Annex
- Automatic Irrigation
- Storage Facility
- Borehole
- View: Country
- Close to Town
- Double Glazing
- Parking: Private