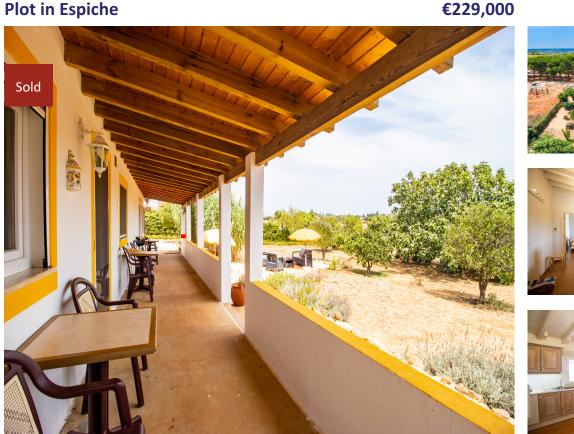

## Beautiful plot of land with a warehouse of 59m2, which has been adapted for use as accommodation.

The location is just a short drive to the village of Espiche, and less than 10 minute to the south coast and beach at Praia da Luz. The land is agricultural and fully irrigated; hosting a variety of fruit trees including peach, pear, apple, fig, guava, lemon, plum, lime, kiwi, pomegranates, avocado and orange. The land hosts a warehouse and storage area that has been fitted with an open plan lounge / dining / kitchen, plus a bedroom and bathroom. A large terrace runs the length of the building and offers lovely views over the landscape. Further features include a licensed borehole with 95 meters deep, septic tank, full AC and a salamander. This is truly a unique property, and well worth a visit.

## **Property Features**

- 1 Bedrooms
- 1 Bathrooms
- Construction Year: 2005
- Construction Size: 59 m<sup>2</sup>
- Plot Size: 8,480 m<sup>2</sup>
- Fenced
- Air Conditioning
- Annex
- Automatic Irrigation
- Storage Facility
- Borehole
- View: Country
- Close to Town
- Double Glazing
- Parking: Private