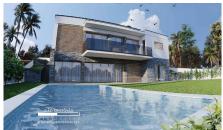

This 3 bedroom home is set in a lovely calm location near the village of Mexilhoeira Grande, and just a 15 minute drive to all the amenities of Lagos. Set on a plot of 550m2, the home benefits from exclusive usage rights to another 2000m2 of land, offering the opportunity to enjoy a wonderfully large lawn extending from the home. The villa, which is set over two levels, has been designed so that all rooms benefit from panoramic countryside views. The lower level offers an open plan fitted kitchen, living and dining area. The living area has a double height ceiling, providing open space, and striking natural light. Sliding doors lead out to a fantastic spacious sun terrace, swimming pool and garden area. There is an en-suite double bedroom on this level, a guest toilet, and a utility room. On the upper level are a further two en-suite bedrooms, with access to a large terrace from which to enjoy the fantastic views. The property also has a covered car port with space for two vehicles. If you are looking to tailor a home perfectly to your tastes, but do not want to go through a long bureaucratic process, this home is definitely worth a visit!