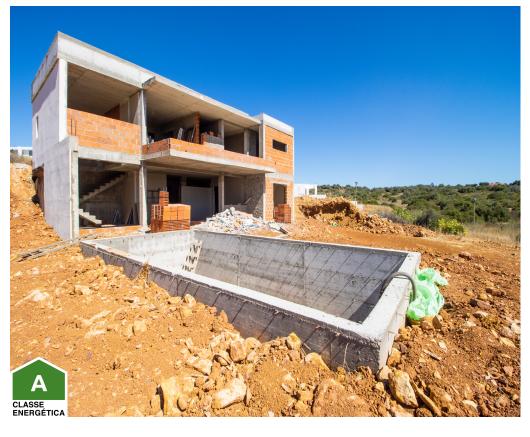

## Plot in Mexilhoeira Grande

€450,000

Ref: BPA4266

OPPORTUNITY!!! This superb contemporary villa is partially constructed, and offers gorgeous countryside views. It is being sold in its current condition, with structure and walls completed, so a new owner can personalise the finish to their tastes and have their dream home ready in just a few months time.

This 3 bedroom home is set in a lovely calm location near the village of Mexilhoeira Grande, and just a 15 minute drive to all the amenities of Lagos. Set on a plot of 550m2, the home benefits from exclusive usage rights to another 2000m2 of land, offering the opportunity to enjoy a wonderfully large lawn extending from the home. The villa, which is set over two levels, has been designed so that all rooms benefit from panoramic countryside views. The lower level offers an open plan fitted kitchen, living and dining area. The living area has a double height ceiling, providing open space, and striking natural light. Sliding doors lead out to a fantastic spacious sun terrace, swimming pool and garden area. There is an en-suite double bedroom on this level, a guest toilet, and a utility room. On the upper level are a further two en-suite bedrooms, with access to a large terrace from which to enjoy the fantastic views. The property also has a covered car port with space for two vehicles. If you are looking to tailor a home perfectly to your tastes, but do not want to go through a long bureaucratic process, this home is definitely worth a visit!