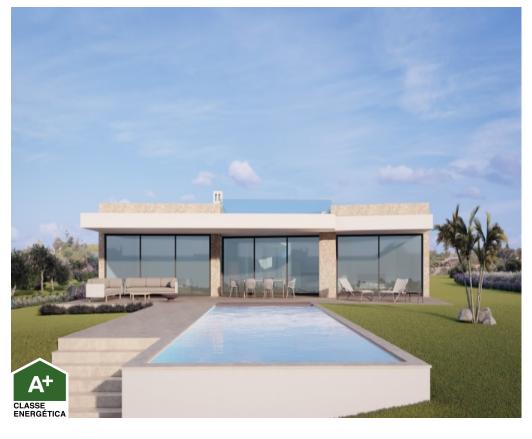

## 6 Bedroom Villa in Vale da Lama

€2,700,000

Superb contemporary 6 bedroom villa set in a brand new development of just 7 bespoke modern homes, with an exclusive location offering panoramic views over the Palmares golf course and out to sea.

This modern single level home is under construction and will be delivered during Q4 of 2023. The home offers bespoke design is set to impress with a combination of sophisticated architecture and aesthetic interior design. An open plan lounge / dining area / kitchen flows seamlessly onto a south facing sun terrace, perfect for indoor outdoor living and making the most of the panoramic views. Six double bedrooms offer private en suites, again designed with lots of glass to offer an easy flow to covered terraces. The master suite is particularly spacious and hosts a private dressing room extra spacious en suite bathroom Further features include a generous roof terrace, double garage, a utility / laundry room, landscaped garden and all the modern conveniences one would expect.

## **Property Features**

- 6 Bedrooms
- 6 Bathrooms
- Construction Size: 426 m<sup>2</sup>
- Plot Size: 3,159 m<sup>2</sup>
- Golf nearby
- Swimming Pool: Private
- Terrace
- · View: Golf, Sea
- Close to Beach
- Double Glazing