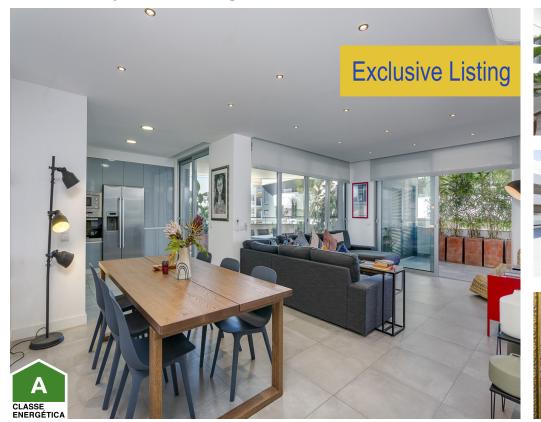

This fabulous 3 bedroom apartment with luxury finishes throughout is located in a beautiful condominium, within walking distance to all amenities in Lagos. The location is perfect for those who want to enjoy a quiet location, while still being within walking distance to the historic centre, Lagos Marina, and the beaches. The entrance hall leads through to an open plan kitchen and spacious living and dining room. Large sliding doors give access to a large terrace which is perfect for outdoor dining. The kitchen has been finished to the highest quality with top quality appliances, and special additions including a Teppanyaki Hob and American double fridge/freezer. The three bedrooms are all spacious, and benefit from upgraded fitted wardrobes. Two are en-suite, the other is served by the guest bathroom. Each have been installed with high quality tiles, taps, glass and mirrors. All bedrooms lead onto a second large terrace, continuing that indoor outdoor living feel. As well as all the comfort the apartment provides, the condominium also offers a gym and sauna. There is also a fantastic pool terrace with sun exposure all day, surrounded by beautiful gardens. There is also a gym and a sauna. Further features include: underfloor heating, double glazing, electric shutters, inverted air conditioning, irrigation on the balconies, excellent thermal and acoustic insulation, and two parking spaces in the underground car park, and room for 2-3 cars. This apartment offers a fantastic investment in the beautiful city of Lagos, to enjoy the whole year or to offer maximum comfort to your