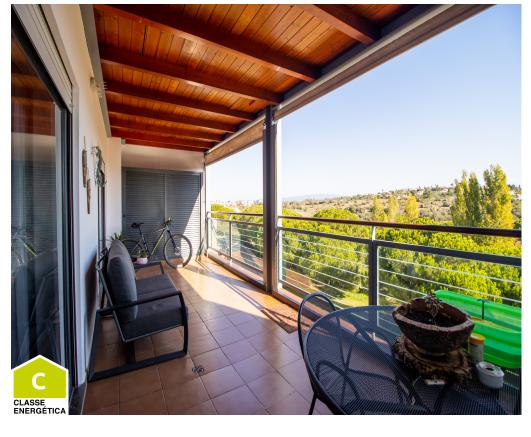

This lovely 1+1 bedroom, two-bathroom apartment is located in the popular resort of Marina Park, Lagos! Just a couple of minutes from the Marina and Meia Praia beach. The apartment is spacious and light with a large terrace off the lounge which is perfect for dining al fresco. The fully fitted kitchen is easily accessible through the lounge There are 1 master bedroom on-suite with access to the balcony, and a office room that is used as a bedroom. It also has 2 parking spaces in the communal garage. This apartment is perfect for all year-round use or rental! The resort has a an extremely large pool area with lovely, grassed sunbathing areas, tennis courts and extensive gardens and walkways.

## **Property Features**

- 2 Bedrooms
- 2 Bathrooms
- Construction Year: 2005
- Construction Size: 111 m<sup>2</sup>
- Air Conditioning
- Storage Facility
- Swimming Pool: Shared
- Terrace
- View: Garden
- Close to Beach
- Close to Town
- Double Glazing
- Parking: Parking Space In