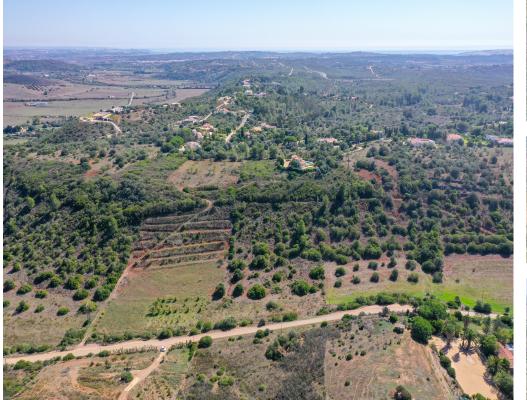

## €280,000

Ref: BPA4267

A large plot of land with a possibility to build a private villa with pool and garage, up to 300 sq meters, located near Bensafrim and just 10 minutes drive from Lagos.

The land has 34460 m2 and a ruin registered before 1951 with the possibility of building up to 300 m2 of one-story house. In these 300m2 has to be included terrace and pool. This is an opportunity to purchase a land in a peaceful area and build a bespoke villa to suit your lifestyle.

## **Property Features**

- Construction Size: 300 m<sup>2</sup>
- Plot Size: 34,460 m<sup>2</sup>
- View: Country
- Close to Town