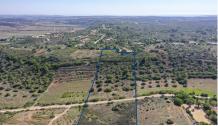

## €280,000

Ref: BPA4267

A large plot of land with a possibility to build a private villa with pool and garage, up to 300 sq meters, located near Bensafrim and just 10 minutes drive from Lagos.

The land has 34460 m2 and a ruin registered before 1951 with the possibility of building up to 300 m2 of one-story house. In these 300m2 has to be included terrace and pool. This is an opportunity to purchase a land in a peaceful area and build a bespoke villa to suit your lifestyle.

## **Property Features**

- Construction Size: 300 m<sup>2</sup>
- Plot Size: 34,460 m<sup>2</sup>
- View: Country
- Close to Town