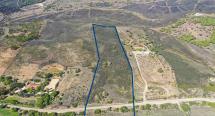

## €280,000

Ref: BPA4267

A large plot of land with a possibility to build a private villa with pool and garage, up to 300 sq meters, located near Bensafrim and just 10 minutes drive from Lagos.

The land has 34460 m2 and a ruin registered before 1951 with the possibility of building up to 300 m2 of one-story house. In these 300m2 has to be included terrace and pool. This is an opportunity to purchase a land in a peaceful area and build a bespoke villa to suit your lifestyle.

## **Property Features**

- Construction Size: 300 m<sup>2</sup>
- Plot Size: 34,460 m<sup>2</sup>
- View: Country
- Close to Town