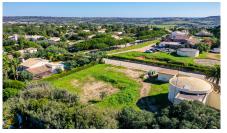

**Plot in Burgau €169,000** *Ref: BPA4296* 

Building plot with 1000m2 located in a quiet residential area, close to the beautiful village of Burgau.

This building plot of 1000m2 is in a superb peaceful location on the well renowned resort of Alma Verde, just a few minutes drive to the beach and amenities of Burgau. This is the ideal opportunity to build your dream house in a beautiful setting which will allow you to enjoy the surrounding nature. This type of building plot at this selling price is quiet unique in the Algarve, and offers the possibility to build a villa up to 320m2. Viewings are highly recommended if you would like to see the potential of this wonderful location on the Western Algarve.

## **Property Features**

Construction Size: 320 m<sup>2</sup>

Plot Size: 1,000 m<sup>2</sup>

View: Country

• Close to Town