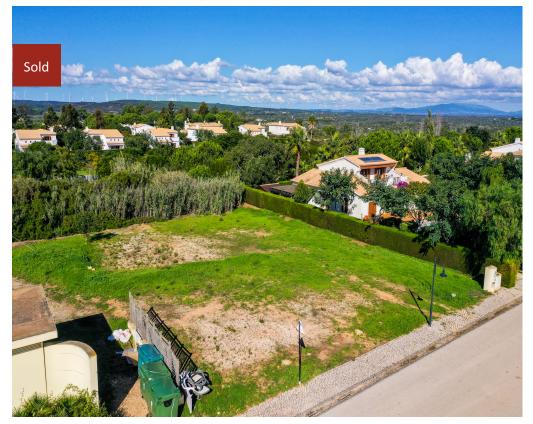

**Plot in Burgau €169,000** *Ref: BPA4296* 

Building plot with 1000m2 located in a quiet residential area, close to the beautiful village of Burgau.

This building plot of 1000m2 is in a superb peaceful location on the well renowned resort of Alma Verde, just a few minutes drive to the beach and amenities of Burgau. This is the ideal opportunity to build your dream house in a beautiful setting which will allow you to enjoy the surrounding nature. This type of building plot at this selling price is quiet unique in the Algarve, and offers the possibility to build a villa up to 320m2. Viewings are highly recommended if you would like to see the potential of this wonderful location on the Western Algarve.

## **Property Features**

Construction Size: 320 m<sup>2</sup>

Plot Size: 1,000 m<sup>2</sup>

View: Country

• Close to Town