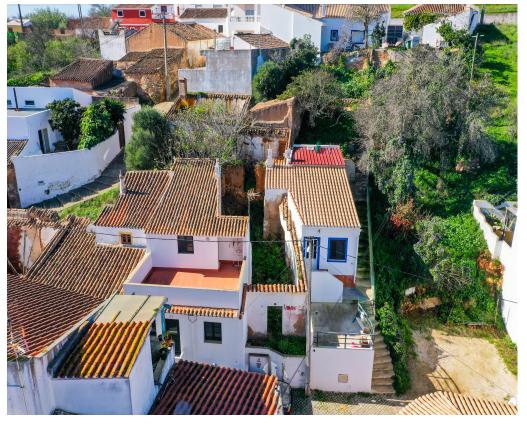

## Urban plot with ruin, located in the pretty village of Barão de São Miguel.

This lovely compact plot is situated in the village of Barão de São Miguel. The village has a lovely rural feel, yet it is still within a 10 minute drive of Lagos and the beaches. While it is quintessentially Portuguese, a sprinkling of multinational and multicultural artisans create a bohemian fusion in the village. Located in a great position close to the village square, this urban plot with ruin is ideal for the development of a 1 or 2 bedroom multi-level house. An architectural design for a two storey, one bedroom, two bathroom house to fit within this plot is also provided. The design offers fabulous views of the countryside and valley beyond from the front bedroom and outside terrace. The village has immediate access to the open countryside between Lagos and the west coast and also has good communication routes to Lagos, Portimáo and Faro. This is a fantastic opportunity to build a brand new home, designed to your own personal taste. Viewing is highly recommended.

## **Property Features**

- Plot Size: 62 m<sup>2</sup>
- Close to Beach
- Walking distance to

amenities