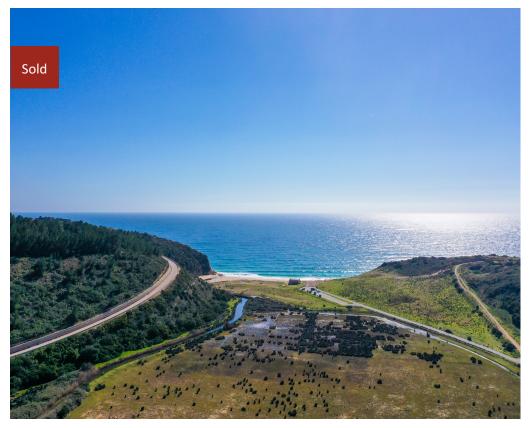

Plot in Budens €0 Ref: BPA4272

OPPORTUNITY! Superb plot of 128 hectares of land with 2 urban buildings and direct access to Boca do Rio beach, located near Burgau, 15 minutes driving from Lagos.

A fabulous opportunity to own a large plot of land leading right down to the beach. With 128 hectares this piece of Iconic land close to the villages of Salema & Burgau offers you the opportunity to build a substantial villa of almost 500m2. The land leads directly on to Boca do Rio beach and is home to some amazing wildlife, plants and some of the most incredible views in the Western Algarve. Access to both towns of Salema and Burgau are literally minutes away while Lagos and all its bars, restaurants and shops is a 15 minute drive. Praia da Luz is only 8 minutes by car. This is a once in a life time opportunity to own a real beach property with more land than you could imagine.

## **Property Features**

Construction Size: 495 m<sup>2</sup>

• Plot Size: 128,000 m<sup>2</sup>

View: Sea

Close to Beach

• Close to Town