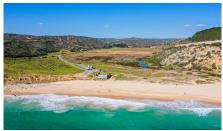

Plot in Budens €0 Ref: BPA4272

OPPORTUNITY! Superb plot of 128 hectares of land with 2 urban buildings and direct access to Boca do Rio beach, located near Burgau, 15 minutes driving from Lagos.

A fabulous opportunity to own a large plot of land leading right down to the beach. With 128 hectares this piece of Iconic land close to the villages of Salema & Burgau offers you the opportunity to build a substantial villa of almost 500m2. The land leads directly on to Boca do Rio beach and is home to some amazing wildlife, plants and some of the most incredible views in the Western Algarve. Access to both towns of Salema and Burgau are literally minutes away while Lagos and all its bars, restaurants and shops is a 15 minute drive. Praia da Luz is only 8 minutes by car. This is a once in a life time opportunity to own a real beach property with more land than you could imagine.

## **Property Features**

Construction Size: 495 m<sup>2</sup>

• Plot Size: 128,000 m<sup>2</sup>

View: Sea

Close to Beach

• Close to Town