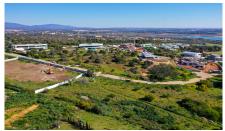

## OPPORTUNITY- Release of plots set on Palmares Beach & Golf Resort, offering superb prime positions and boasting amazing panoramic sea views!

Palmares Beach and Golf Resort offers a beautiful natural landscape spanning from the idyllic Meia Praia beach through the country side and stretching to the picturesque Alvor estuary! The resort offers three 9 hole golf courses, each strategically positioned within the natural beauty of the country side, the beach set within walking distance and the Alvor Estuary Nature Reserve. Villa plots are bordering the course and strategically positions on the natural topology, shaped as an amphitheatre to secure panoramic views. The plots sizes vary from 2.064 to 5.398 m2, for the construction of villas with areas from 340 to 500 m2, plus terraces, garages and supplementary areas. Detached villas will have 1 or 2 floors plus a basement, and range for 3-5 bedrooms. This is a superb opportunity to acquire a prime position property where you can tailor a bespoke villa perfectly to your tastes. Prices start at \$\mathbb{2}1,100,000\$ and range to \$\mathbb{2}1,700,000\$ depending on location and views.