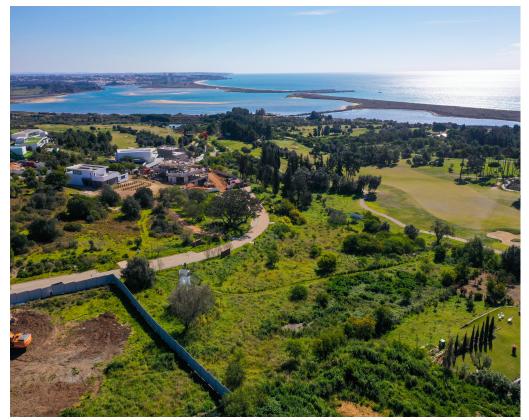

## OPPORTUNITY- Release of plots set on Palmares Beach & Golf Resort, offering superb prime positions and boasting amazing panoramic sea views!

Palmares Beach and Golf Resort offers a beautiful natural landscape spanning from the idyllic Meia Praia beach through the country side and stretching to the picturesque Alvor estuary! The resort offers three 9 hole golf courses, each strategically positioned within the natural beauty of the country side, the beach set within walking distance and the Alvor Estuary Nature Reserve. Villa plots are bordering the course and strategically positions on the natural topology, shaped as an amphitheatre to secure panoramic views. The plots sizes vary from 2.064 to 5.398 m2, for the construction of villas with areas from 340 to 500 m2, plus terraces, garages and supplementary areas. Detached villas will have 1 or 2 floors plus a basement, and range for 3-5 bedrooms. This is a superb opportunity to acquire a prime position property where you can tailor a bespoke villa perfectly to your tastes. Prices start at \$\mathbb{2}1,100,000\$ and range to \$\mathbb{2}1,700,000\$ depending on location and views.