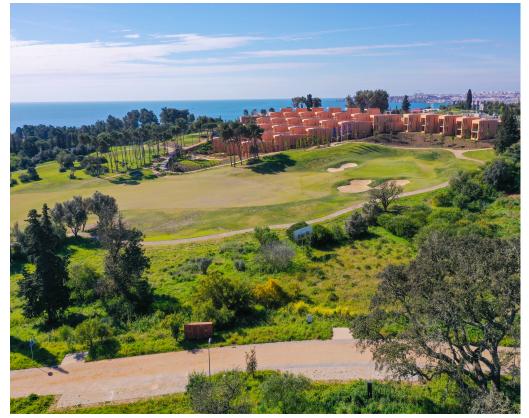

## OPPORTUNITY- Release of plots set on Palmares Beach & Golf Resort, offering superb prime positions and boasting amazing panoramic sea views!

Palmares Beach and Golf Resort offers a beautiful natural landscape spanning from the idyllic Meia Praia beach through the country side and stretching to the picturesque Alvor estuary! The resort offers three 9 hole golf courses, each strategically positioned within the natural beauty of the country side, the beach set within walking distance and the Alvor Estuary Nature Reserve. Villa plots are bordering the course and strategically positions on the natural topology, shaped as an amphitheatre to secure panoramic views. The plots sizes vary from 2.064 to 5.398 m2, for the construction of villas with areas from 340 to 500 m2, plus terraces, garages and supplementary areas. Detached villas will have 1 or 2 floors plus a basement, and range for 3-5 bedrooms. This is a superb opportunity to acquire a prime position property where you can tailor a bespoke villa perfectly to your tastes. Prices start at 21,100,000 and range to 21,700,000 depending on location and views.