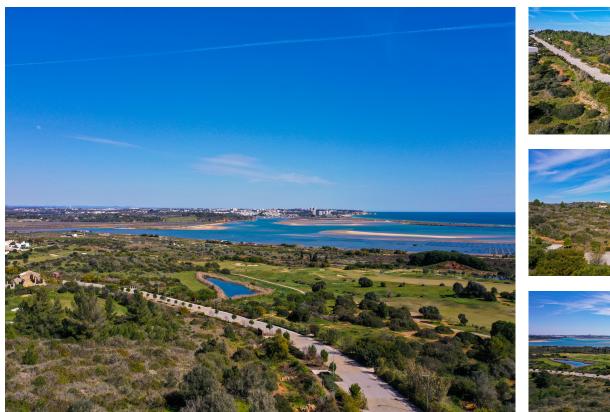

## **Plot in Meia Praia**

Ref: PAL-P74

€1,300,000

**OPPORTUNITY-** Release of plots set on Palmares Beach & Golf Resort, offering superb prime positions and boasting amazing panoramic sea views!

Palmares Beach and Golf Resort offers a beautiful natural landscape spanning from the idyllic Meia Praia beach through the country side and stretching to the picturesque Alvor estuary! The resort offers three 9 hole golf courses, each strategically positioned within the natural beauty of the country side, the beach set within walking distance and the Alvor Estuary Nature Reserve. Villa plots are bordering the course and strategically positions on the natural topology, shaped as an amphitheatre to secure panoramic views. The plots sizes vary from 2.064 to 5.398 m2, for the construction of villas with areas from 340 to 500 m2, plus terraces, garages and supplementary areas. Detached villas will have 1 or 2 floors plus a basement, and range for 3-5 bedrooms. This is a superb opportunity to acquire a prime position property where you can tailor a bespoke villa perfectly to your tastes. Prices start at 21,100,000 and range to 21,700,000 depending on location and views.