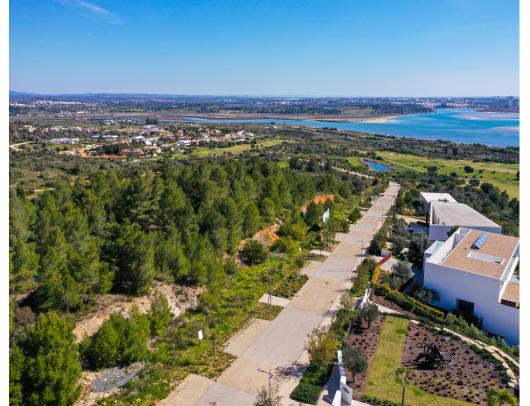

## €1,400,000

OPPORTUNITY- Release of plots set on Palmares Beach & Golf Resort, offering superb prime positions and boasting amazing panoramic sea views!

Palmares Beach and Golf Resort offers a beautiful natural landscape spanning from the idyllic Meia Praia beach through the country side and stretching to the picturesque Alvor estuary! The resort offers three 9 hole golf courses, each strategically positioned within the natural beauty of the country side, the beach set within walking distance and the Alvor Estuary Nature Reserve. Villa plots are bordering the course and strategically positions on the natural topology, shaped as an amphitheatre to secure panoramic views. The plots sizes vary from 2.064 to 5.398 m2, for the construction of villas with areas from 340 to 500 m2, plus terraces, garages and supplementary areas. Detached villas will have 1 or 2 floors plus a basement, and range for 3-5 bedrooms. This is a superb opportunity to acquire a prime position property where you can tailor a bespoke villa perfectly to your tastes. Prices start at 21,100,000 and range to 21,700,000 depending on location and views.

## **Property Features**

- Construction Size: 420 m<sup>2</sup>
- Plot Size: 5,398 m<sup>2</sup>
- Golf Resort
- Walking distance to amenities
- Close to Town
- Walking distance to the beach