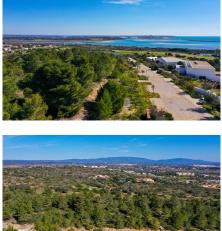

## €1,400,000

OPPORTUNITY- Release of plots set on Palmares Beach & Golf Resort, offering superb prime positions and boasting amazing panoramic sea views!

Palmares Beach and Golf Resort offers a beautiful natural landscape spanning from the idyllic Meia Praia beach through the country side and stretching to the picturesque Alvor estuary! The resort offers three 9 hole golf courses, each strategically positioned within the natural beauty of the country side, the beach set within walking distance and the Alvor Estuary Nature Reserve. Villa plots are bordering the course and strategically positions on the natural topology, shaped as an amphitheatre to secure panoramic views. The plots sizes vary from 2.064 to 5.398 m2, for the construction of villas with areas from 340 to 500 m2, plus terraces, garages and supplementary areas. Detached villas will have 1 or 2 floors plus a basement, and range for 3-5 bedrooms. This is a superb opportunity to acquire a prime position property where you can tailor a bespoke villa perfectly to your tastes. Prices start at 21,100,000 and range to 21,700,000 depending on location and views.