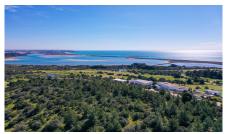

Plot in Meia Praia €1,480,000 Ref: PAL-P81

OPPORTUNITY- Release of plots set on Palmares Beach & Golf Resort, offering superb prime positions and boasting amazing panoramic sea views!

Palmares Beach and Golf Resort offers a beautiful natural landscape spanning from the idyllic Meia Praia beach through the country side and stretching to the picturesque Alvor estuary! The resort offers three 9 hole golf courses, each strategically positioned within the natural beauty of the country side, the beach set within walking distance and the Alvor Estuary Nature Reserve. Villa plots are bordering the course and strategically positions on the natural topology, shaped as an amphitheatre to secure panoramic views. The plots sizes vary from 2.064 to 5.398 m2, for the construction of villas with areas from 340 to 500 m2, plus terraces, garages and supplementary areas. Detached villas will have 1 or 2 floors plus a basement, and range for 3-5 bedrooms. This is a superb opportunity to acquire a prime position property where you can tailor a bespoke villa perfectly to your tastes. Prices start at \$\mathbb{2}1,100,000\$ and range to \$\mathbb{2}1,700,000\$ depending on location and views.