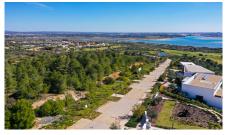

Plot in Meia Praia €1,480,000 Ref: PAL-P81

OPPORTUNITY- Release of plots set on Palmares Beach & Golf Resort, offering superb prime positions and boasting amazing panoramic sea views!

Palmares Beach and Golf Resort offers a beautiful natural landscape spanning from the idyllic Meia Praia beach through the country side and stretching to the picturesque Alvor estuary! The resort offers three 9 hole golf courses, each strategically positioned within the natural beauty of the country side, the beach set within walking distance and the Alvor Estuary Nature Reserve. Villa plots are bordering the course and strategically positions on the natural topology, shaped as an amphitheatre to secure panoramic views. The plots sizes vary from 2.064 to 5.398 m2, for the construction of villas with areas from 340 to 500 m2, plus terraces, garages and supplementary areas. Detached villas will have 1 or 2 floors plus a basement, and range for 3-5 bedrooms. This is a superb opportunity to acquire a prime position property where you can tailor a bespoke villa perfectly to your tastes. Prices start at \$\mathbb{2}1,100,000\$ and range to \$\mathbb{2}1,700,000\$ depending on location and views.