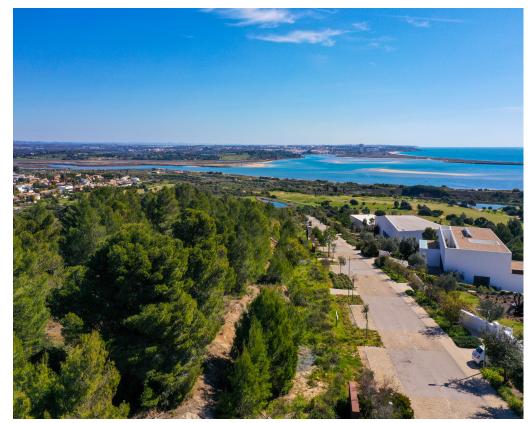

Plot in Meia Praia €1,480,000 Ref: PAL-P81

OPPORTUNITY- Release of plots set on Palmares Beach & Golf Resort, offering superb prime positions and boasting amazing panoramic sea views!

Palmares Beach and Golf Resort offers a beautiful natural landscape spanning from the idyllic Meia Praia beach through the country side and stretching to the picturesque Alvor estuary! The resort offers three 9 hole golf courses, each strategically positioned within the natural beauty of the country side, the beach set within walking distance and the Alvor Estuary Nature Reserve. Villa plots are bordering the course and strategically positions on the natural topology, shaped as an amphitheatre to secure panoramic views. The plots sizes vary from 2.064 to 5.398 m2, for the construction of villas with areas from 340 to 500 m2, plus terraces, garages and supplementary areas. Detached villas will have 1 or 2 floors plus a basement, and range for 3-5 bedrooms. This is a superb opportunity to acquire a prime position property where you can tailor a bespoke villa perfectly to your tastes. Prices start at \$\mathbb{2}1,100,000\$ and range to \$\mathbb{2}1,700,000\$ depending on location and views.