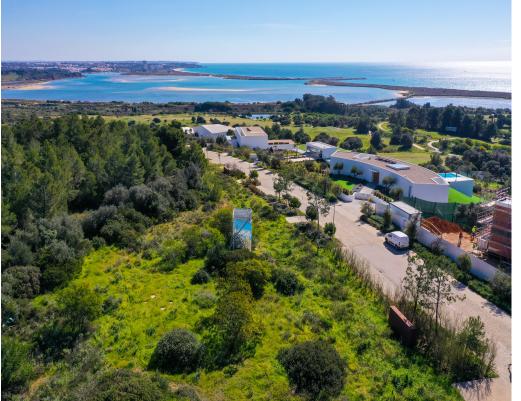

## **Plot in Meia Praia**

€1,320,000

**OPPORTUNITY-** Release of plots set on Palmares Beach & Golf Resort, offering superb prime positions and boasting amazing panoramic sea views!

Palmares Beach and Golf Resort offers a beautiful natural landscape spanning from the idyllic Meia Praia beach through the country side and stretching to the picturesque Alvor estuary! The resort offers three 9 hole golf courses, each strategically positioned within the natural beauty of the country side, the beach set within walking distance and the Alvor Estuary Nature Reserve. Villa plots are bordering the course and strategically positions on the natural topology, shaped as an amphitheatre to secure panoramic views. The plots sizes vary from 2.064 to 5.398 m2, for the construction of villas with areas from 340 to 500 m2, plus terraces, garages and supplementary areas. Detached villas will have 1 or 2 floors plus a basement, and range for 3-5 bedrooms. This is a superb opportunity to acquire a prime position property where you can tailor a bespoke villa perfectly to your tastes. Prices start at 21,100,000 and range to 21,700,000 depending on location and views.

## **Property Features**

- Construction Size: 420 m<sup>2</sup>
- Plot Size: 4,571 m<sup>2</sup>
- Golf Resort
- Walking distance to amenities
- Close to Town
- Walking distance to the beach

Ref: PAL-P83