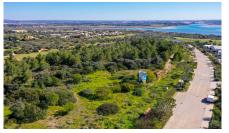

## **Plot in Meia Praia**

€1,320,000

**OPPORTUNITY-** Release of plots set on Palmares Beach & Golf Resort, offering superb prime positions and boasting amazing panoramic sea views!

Palmares Beach and Golf Resort offers a beautiful natural landscape spanning from the idyllic Meia Praia beach through the country side and stretching to the picturesque Alvor estuary! The resort offers three 9 hole golf courses, each strategically positioned within the natural beauty of the country side, the beach set within walking distance and the Alvor Estuary Nature Reserve. Villa plots are bordering the course and strategically positions on the natural topology, shaped as an amphitheatre to secure panoramic views. The plots sizes vary from 2.064 to 5.398 m2, for the construction of villas with areas from 340 to 500 m2, plus terraces, garages and supplementary areas. Detached villas will have 1 or 2 floors plus a basement, and range for 3-5 bedrooms. This is a superb opportunity to acquire a prime position property where you can tailor a bespoke villa perfectly to your tastes. Prices start at 21,100,000 and range to 21,700,000 depending on location and views.

## **Property Features**

- Construction Size: 420 m<sup>2</sup>
- Plot Size: 4,571 m<sup>2</sup>
- Golf Resort
- Walking distance to amenities
- Close to Town
- Walking distance to the beach

Ref: PAL-P83