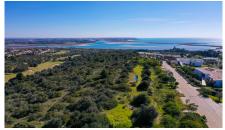

Plot in Meia Praia €1,300,000 Ref: PAL-P88

OPPORTUNITY- Release of plots set on Palmares Beach & Golf Resort, offering superb prime positions and boasting amazing panoramic sea views!

Palmares Beach and Golf Resort offers a beautiful natural landscape spanning from the idyllic Meia Praia beach through the country side and stretching to the picturesque Alvor estuary! The resort offers three 9 hole golf courses, each strategically positioned within the natural beauty of the country side, the beach set within walking distance and the Alvor Estuary Nature Reserve. Villa plots are bordering the course and strategically positions on the natural topology, shaped as an amphitheatre to secure panoramic views. The plots sizes vary from 2.064 to 5.398 m2, for the construction of villas with areas from 340 to 500 m2, plus terraces, garages and supplementary areas. Detached villas will have 1 or 2 floors plus a basement, and range for 3-5 bedrooms. This is a superb opportunity to acquire a prime position property where you can tailor a bespoke villa perfectly to your tastes. Prices start at \$\mathbb{2}1,100,000\$ and range to \$\mathbb{2}1,700,000\$ depending on location and views.