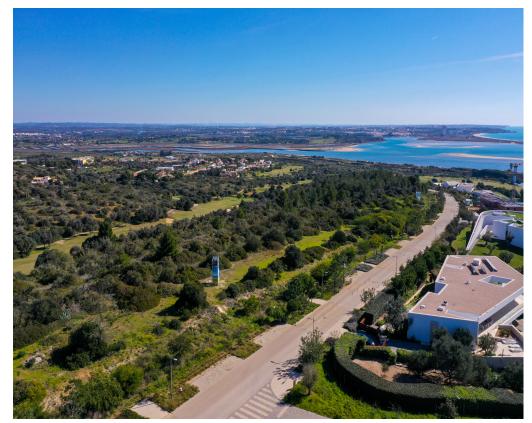

Plot in Meia Praia €1,300,000 Ref: PAL-P88

OPPORTUNITY- Release of plots set on Palmares Beach & Golf Resort, offering superb prime positions and boasting amazing panoramic sea views!

Palmares Beach and Golf Resort offers a beautiful natural landscape spanning from the idyllic Meia Praia beach through the country side and stretching to the picturesque Alvor estuary! The resort offers three 9 hole golf courses, each strategically positioned within the natural beauty of the country side, the beach set within walking distance and the Alvor Estuary Nature Reserve. Villa plots are bordering the course and strategically positions on the natural topology, shaped as an amphitheatre to secure panoramic views. The plots sizes vary from 2.064 to 5.398 m2, for the construction of villas with areas from 340 to 500 m2, plus terraces, garages and supplementary areas. Detached villas will have 1 or 2 floors plus a basement, and range for 3-5 bedrooms. This is a superb opportunity to acquire a prime position property where you can tailor a bespoke villa perfectly to your tastes. Prices start at \$\mathbb{2}1,100,000\$ and range to \$\mathbb{2}1,700,000\$ depending on location and views.