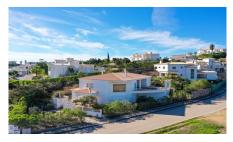

#### Plot of land with partially built villa in an award winning Golf Resort.

This property is located on Fase III of the Parque da Floresta Golf Resort. The plot is 1.230 m2 and has a partially built villa spread through 2 floors plus a basement and a swimming pool, ready to restart the building with the opportunity to choose the details to match your taste and life style. Great investment opportunity to acquire one of the last plots available to build in this Golf Resort.

# **Property Features**

Construction Size: 308 m<sup>2</sup>

• Plot Size: 1,230 m<sup>2</sup>

Golf Resort

View: Country

Close to Beach

Close to Town

Walking distance to resort