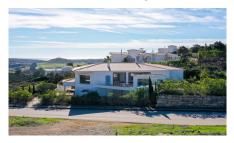

#### Plot of land with partially built villa in an award winning Golf Resort.

This property is located on Fase III of the Parque da Floresta Golf Resort. The plot is 1.230 m2 and has a partially built villa spread through 2 floors plus a basement and a swimming pool, ready to restart the building with the opportunity to choose the details to match your taste and life style. Great investment opportunity to acquire one of the last plots available to build in this Golf Resort.

# **Property Features**

Construction Size: 308 m<sup>2</sup>

• Plot Size: 1,230 m<sup>2</sup>

Golf Resort

View: Country

Close to Beach

Close to Town

Walking distance to resort