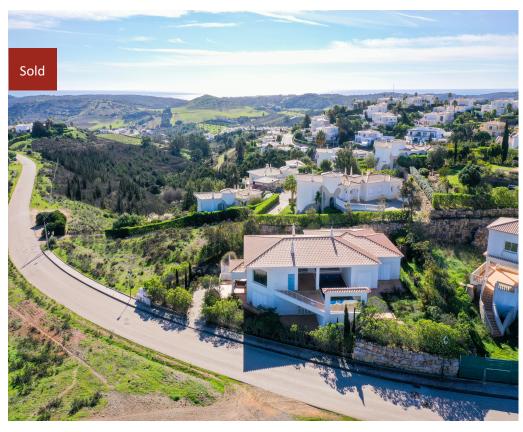

#### Plot in Santo Antonio Golf & Leisure Resort

#### Plot of land with partially built villa in an award winning Golf Resort.

This property is located on Fase III of the Parque da Floresta Golf Resort. The plot is 1.230 m2 and has a partially built villa spread through 2 floors plus a basement and a swimming pool, ready to restart the building with the opportunity to choose the details to match your taste and life style. Great investment opportunity to acquire one of the last plots available to build in this Golf Resort.

# **Property Features**

Construction Size: 308 m<sup>2</sup>

• Plot Size: 1,230 m<sup>2</sup>

Golf Resort

View: Country

Close to Beach

Close to Town

Walking distance to resort