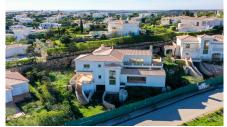

## Plot in Santo Antonio Golf & Leisure Resort

Plot of land with partially built villa in an award winning Golf Resort.

This property is located on Fase III of the Parque da Floresta Golf Resort. The plot is 1.120 m2 and has a partially built villa spread through 2 floors plus a basement and a swimming pool, ready to restart the building with the opportunity to choose the details to match your taste and life style. Great investment opportunity to acquire one of the last plots available to build in this Golf Resort.

## **Property Features**

Construction Size: 280 m<sup>2</sup>

• Plot Size: 1,120 m<sup>2</sup>

Golf Resort

View: Country

Close to Beach

Close to Town

Walking distance to resort