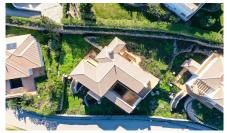

## Plot in Santo Antonio Golf & Leisure Resort

Plot of land with partially built villa in an award winning Golf Resort.

This property is located on Fase III of the Parque da Floresta Golf Resort. The plot is 1.120 m2 and has a partially built villa spread through 2 floors plus a basement and a swimming pool, ready to restart the building with the opportunity to choose the details to match your taste and life style. Great investment opportunity to acquire one of the last plots available to build in this Golf Resort.

## **Property Features**

Construction Size: 280 m<sup>2</sup>

• Plot Size: 1,120 m<sup>2</sup>

Golf Resort

View: Country

Close to Beach

Close to Town

Walking distance to resort