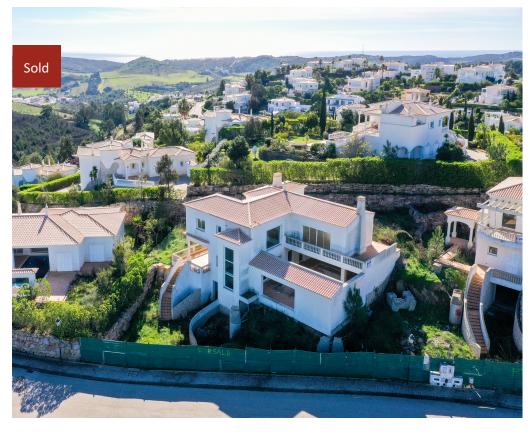

## Plot in Santo Antonio Golf & Leisure Resort

Plot of land with partially built villa in an award winning Golf Resort.

This property is located on Fase III of the Parque da Floresta Golf Resort. The plot is 1.120 m2 and has a partially built villa spread through 2 floors plus a basement and a swimming pool, ready to restart the building with the opportunity to choose the details to match your taste and life style. Great investment opportunity to acquire one of the last plots available to build in this Golf Resort.

## **Property Features**

Construction Size: 280 m<sup>2</sup>

• Plot Size: 1,120 m<sup>2</sup>

Golf Resort

View: Country

Close to Beach

Close to Town

Walking distance to resort