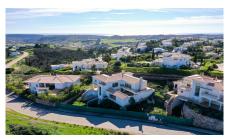

## Plot in Santo Antonio Golf & Leisure Resort

Plot of land with partially built villa in an award winning Golf Resort.

This property is located on Fase III of the Parque da Floresta Golf Resort. The plot is 1.120 m2 and has a partially built villa spread through 2 floors plus a basement and a swimming pool, ready to restart the building with the opportunity to choose the details to match your taste and life style. Great investment opportunity to acquire one of the last plots available to build in this Golf Resort.

## **Property Features**

Construction Size: 280 m<sup>2</sup>

• Plot Size: 1,120 m<sup>2</sup>

Golf Resort

View: Country

Close to Beach

Close to Town

Walking distance to resort