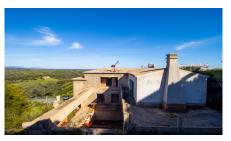

## Plot in Santo Antonio Golf & Leisure Resort

Ref: PDF-191

Plot of land with partially built villa in an award winning Golf Resort.

This property is located on Fase III of the Parque da Floresta Golf Resort. The plot is 1.060 m2 and has a partially built villa spread through 2 floors plus a basement and a swimming pool, ready to restart the building with the opportunity to choose the details to match your taste and life style. Great investment opportunity to acquire one of the last plots available to build in this Golf Resort.

## **Property Features**

Construction Size: 265 m<sup>2</sup>

• Plot Size: 1,060 m<sup>2</sup>

Golf Resort

View: Country

Close to Beach

Close to Town

Walking distance to resort