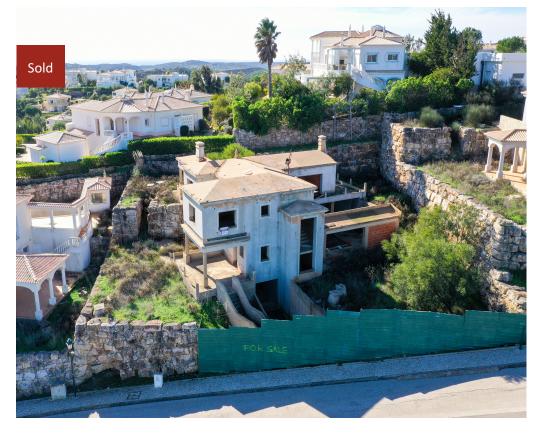

## Plot in Santo Antonio Golf & Leisure Resort

Ref: PDF-191

Plot of land with partially built villa in an award winning Golf Resort.

This property is located on Fase III of the Parque da Floresta Golf Resort. The plot is 1.060 m2 and has a partially built villa spread through 2 floors plus a basement and a swimming pool, ready to restart the building with the opportunity to choose the details to match your taste and life style. Great investment opportunity to acquire one of the last plots available to build in this Golf Resort.

## **Property Features**

Construction Size: 265 m<sup>2</sup>

• Plot Size: 1,060 m<sup>2</sup>

Golf Resort

View: Country

Close to Beach

Close to Town

Walking distance to resort