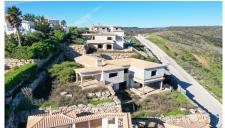

## Plot in Santo Antonio Golf & Leisure Resort

Ref: PDF-191

Plot of land with partially built villa in an award winning Golf Resort.

This property is located on Fase III of the Parque da Floresta Golf Resort. The plot is 1.060 m2 and has a partially built villa spread through 2 floors plus a basement and a swimming pool, ready to restart the building with the opportunity to choose the details to match your taste and life style. Great investment opportunity to acquire one of the last plots available to build in this Golf Resort.

## **Property Features**

Construction Size: 265 m<sup>2</sup>

• Plot Size: 1,060 m<sup>2</sup>

Golf Resort

View: Country

Close to Beach

Close to Town

Walking distance to resort