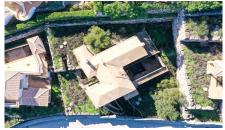

## Plot in Santo Antonio Golf & Leisure Resort

Ref: PDF-191

Plot of land with partially built villa in an award winning Golf Resort.

This property is located on Fase III of the Parque da Floresta Golf Resort. The plot is 1.060 m2 and has a partially built villa spread through 2 floors plus a basement and a swimming pool, ready to restart the building with the opportunity to choose the details to match your taste and life style. Great investment opportunity to acquire one of the last plots available to build in this Golf Resort.

## **Property Features**

Construction Size: 265 m<sup>2</sup>

• Plot Size: 1,060 m<sup>2</sup>

Golf Resort

View: Country

Close to Beach

Close to Town

Walking distance to resort