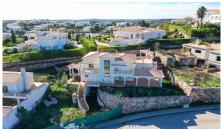

## Plot in Santo Antonio Golf & Leisure Resort

P.O.A.

Ref: PDF-190

Plot of land with partially built villa in an award winning Golf Resort.

This property is located on Fase III of the Parque da Floresta Golf Resort. The plot is 930 m2 and has a partially built villa spread through 2 floors plus a basement and a swimming pool, ready to restart the building with the opportunity to choose the details to match your taste and life style. Great investment opportunity to acquire one of the last plots available to build in this Golf Resort.

## **Property Features**

Construction Size: 233 m<sup>2</sup>

Plot Size: 930 m<sup>2</sup>

Golf Resort

View: Country

Close to Beach

Close to Town

Walking distance to resort