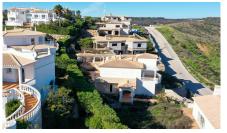

## Plot in Santo Antonio Golf & Leisure Resort

P.O.A.

Ref: PDF-190

Plot of land with partially built villa in an award winning Golf Resort.

This property is located on Fase III of the Parque da Floresta Golf Resort. The plot is 930 m2 and has a partially built villa spread through 2 floors plus a basement and a swimming pool, ready to restart the building with the opportunity to choose the details to match your taste and life style. Great investment opportunity to acquire one of the last plots available to build in this Golf Resort.

## **Property Features**

Construction Size: 233 m<sup>2</sup>

Plot Size: 930 m<sup>2</sup>

Golf Resort

View: Country

Close to Beach

Close to Town

Walking distance to resort