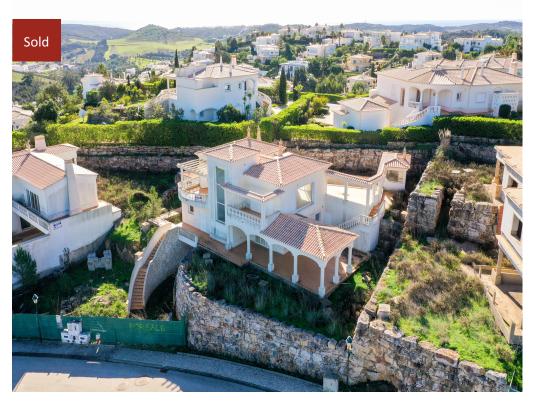

## Plot in Santo Antonio Golf & Leisure Resort

P.O.A.

Ref: PDF-190

Plot of land with partially built villa in an award winning Golf Resort.

This property is located on Fase III of the Parque da Floresta Golf Resort. The plot is 930 m2 and has a partially built villa spread through 2 floors plus a basement and a swimming pool, ready to restart the building with the opportunity to choose the details to match your taste and life style. Great investment opportunity to acquire one of the last plots available to build in this Golf Resort.

## **Property Features**

Construction Size: 233 m<sup>2</sup>

Plot Size: 930 m<sup>2</sup>

Golf Resort

View: Country

Close to Beach

Close to Town

Walking distance to resort