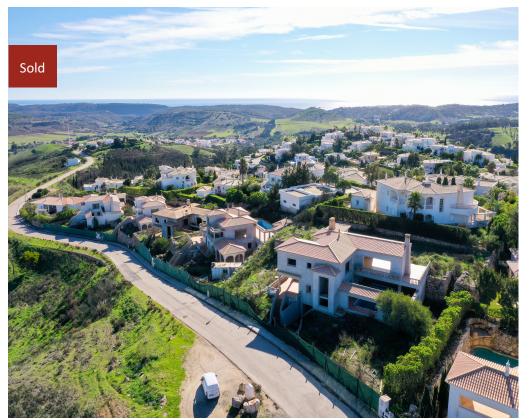

## Plot in Santo Antonio Golf & Leisure Resort

Plot of land with partially built villa in an award winning Golf Resort.

This property is located on Fase III of the Parque da Floresta Golf Resort. The plot is 1.360 m2 and has a partially built villa spread through 2 floors plus a basement and a swimming pool, ready to restart the building with the opportunity to choose the details to match your taste and life style. Great investment opportunity to acquire one of the last plots available to build in this Golf Resort.

## **Property Features**

- Construction Size: 340 m<sup>2</sup>
- Plot Size: 1,360 m<sup>2</sup>
- Golf Resort
- View: Country
- Close to Beach
- Close to Town
- Walking distance to resort facilities

Ref: PDF-193