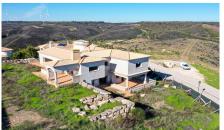

## Plot in Santo Antonio Golf & Leisure Resort

Plot of land with partially built villa in an award winning Golf Resort.

This property is located on Fase III of the Parque da Floresta Golf Resort. The plot is 1.360 m2 and has a partially built villa spread through 2 floors plus a basement and a swimming pool, ready to restart the building with the opportunity to choose the details to match your taste and life style. Great investment opportunity to acquire one of the last plots available to build in this Golf Resort.

## **Property Features**

- Construction Size: 340 m<sup>2</sup>
- Plot Size: 1,360 m<sup>2</sup>
- Golf Resort
- View: Country
- Close to Beach
- Close to Town
- Walking distance to resort facilities

Ref: PDF-193