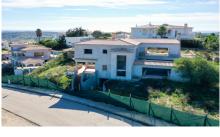

## Plot in Santo Antonio Golf & Leisure Resort

Plot of land with partially built villa in an award winning Golf Resort.

This property is located on Fase III of the Parque da Floresta Golf Resort. The plot is 1.360 m2 and has a partially built villa spread through 2 floors plus a basement and a swimming pool, ready to restart the building with the opportunity to choose the details to match your taste and life style. Great investment opportunity to acquire one of the last plots available to build in this Golf Resort.

## **Property Features**

- Construction Size: 340 m<sup>2</sup>
- Plot Size: 1,360 m<sup>2</sup>
- Golf Resort
- View: Country
- Close to Beach
- Close to Town
- Walking distance to resort facilities

Ref: PDF-193