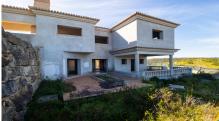

## Plot in Santo Antonio Golf & Leisure Resort

Plot of land with partially built villa in an award winning Golf Resort.

This property is located on Fase III of the Parque da Floresta Golf Resort. The plot is 1.360 m2 and has a partially built villa spread through 2 floors plus a basement and a swimming pool, ready to restart the building with the opportunity to choose the details to match your taste and life style. Great investment opportunity to acquire one of the last plots available to build in this Golf Resort.

## **Property Features**

- Construction Size: 340 m<sup>2</sup>
- Plot Size: 1,360 m<sup>2</sup>
- Golf Resort
- View: Country
- Close to Beach
- Close to Town
- Walking distance to resort facilities

Ref: PDF-193