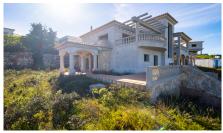

## Plot in Santo Antonio Golf & Leisure Resort

P.O.A.

Ref: PDF-192

Plot of land with partially built villa in an award winning Golf Resort.

This property is located on Fase III of the Parque da Floresta Golf Resort. The plot is 1.100 m2 and has a partially built villa spread through 2 floors plus a basement and a swimming pool, ready to restart the building with the opportunity to choose the details to match your taste and life style. Great investment opportunity to acquire one of the last plots available to build in this Golf Resort.

## **Property Features**

Construction Size: 275 m<sup>2</sup>

• Plot Size: 1,100 m<sup>2</sup>

Golf Resort

View: Country

Close to Beach

Close to Town

Walking distance to resort