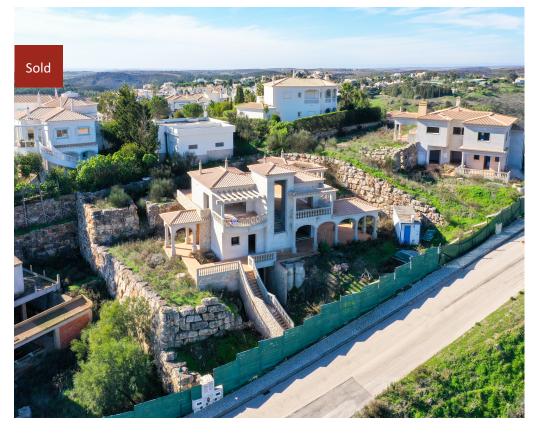

## Plot in Santo Antonio Golf & Leisure Resort

P.O.A.

Ref: PDF-192

Plot of land with partially built villa in an award winning Golf Resort.

This property is located on Fase III of the Parque da Floresta Golf Resort. The plot is 1.100 m2 and has a partially built villa spread through 2 floors plus a basement and a swimming pool, ready to restart the building with the opportunity to choose the details to match your taste and life style. Great investment opportunity to acquire one of the last plots available to build in this Golf Resort.

## **Property Features**

Construction Size: 275 m<sup>2</sup>

• Plot Size: 1,100 m<sup>2</sup>

Golf Resort

View: Country

Close to Beach

Close to Town

Walking distance to resort