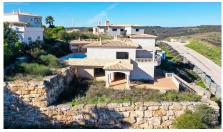

## Plot in Santo Antonio Golf & Leisure Resort

P.O.A.

Ref: PDF-192

Plot of land with partially built villa in an award winning Golf Resort.

This property is located on Fase III of the Parque da Floresta Golf Resort. The plot is 1.100 m2 and has a partially built villa spread through 2 floors plus a basement and a swimming pool, ready to restart the building with the opportunity to choose the details to match your taste and life style. Great investment opportunity to acquire one of the last plots available to build in this Golf Resort.

## **Property Features**

Construction Size: 275 m<sup>2</sup>

• Plot Size: 1,100 m<sup>2</sup>

Golf Resort

View: Country

Close to Beach

Close to Town

Walking distance to resort