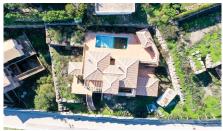

## Plot in Santo Antonio Golf & Leisure Resort

P.O.A.

Ref: PDF-192

Plot of land with partially built villa in an award winning Golf Resort.

This property is located on Fase III of the Parque da Floresta Golf Resort. The plot is 1.100 m2 and has a partially built villa spread through 2 floors plus a basement and a swimming pool, ready to restart the building with the opportunity to choose the details to match your taste and life style. Great investment opportunity to acquire one of the last plots available to build in this Golf Resort.

## **Property Features**

Construction Size: 275 m<sup>2</sup>

• Plot Size: 1,100 m<sup>2</sup>

Golf Resort

View: Country

Close to Beach

Close to Town

Walking distance to resort