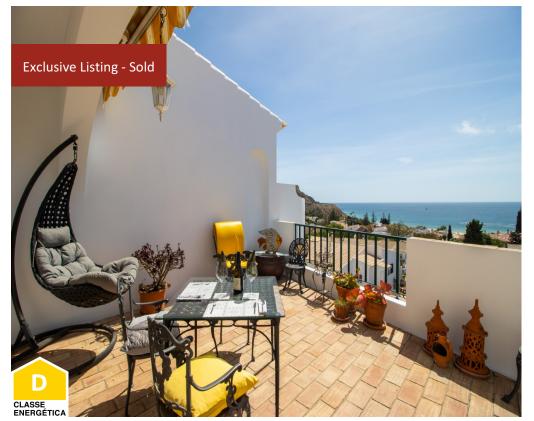

## 2 Bedroom Apartment in Praia da Luz

€495,000

Ref: BPA3280

AMI 5418

Superb Top Floor 2 Bedroom apartment with a fantastic large south facing terrace and panoramic sea views!

This apartment is ideally located just a short walk to the beautiful beach and village centre of Praia da luz, with restaurants, bars and cafes at hand. The accommodation offers a spacious living & dining area that leads out onto a generous south facing balcony, ideal for a "al-fresco" dining and boasting amazing views over Praia da Luz village, beach, and to the sea. The kitchen is fully fitted and fully equipped, offering a handy service counter to the lounge/ dining area The 2 bedrooms are spacious and are fitted with built in wardrobes. The master bedroom has a private en suite bathroom and an easy flow onto the terrace with those spectacular views. A family bathroom services guests and the second bedroom. Further features include air conditioning in the bedrooms, double glazing and radiator heating in the bathrooms. The ambience is calm and tranquil, yet close to amenities, making the apartment ideal for permanent living or as a home-from-home with great rental potential.

## **Property Features**

- 2 Bedrooms
- 2 Bathrooms
- Construction Year: 2003
- Construction Size: 83 m<sup>2</sup>
- Air conditioned bedrooms
- Fireplace
- Balcony
- View: Beach, Sea
- Walking distance to amenities
- Walking distance to the beach
- Double Glazing