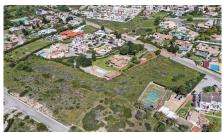

## **Plot in Praia da Luz €2,190,000** *Ref: BPA4278*

OPPORTUNITY: A plot of land located between Luz and Burgau, with planning permission to build a small condominium of 9 houses with pools, boasting an amazing sea view.

This land is set on an elevated area, behind Reserva da Luz urbanization, next to the road from Luz to Burgau. There is an approved planning permission to build a small condominium with 7 linked townhouses and 2 detached villas, all with individual private pools and open views of the sea. The houses can have 2 floors plus a basement. If you're looking for an investment opportunity, we highly recommend viewing this land and see all the features it offers.

## **Property Features**

• Construction Size: 1,416 m

• Plot Size: 7,080 m<sup>2</sup>

View: Sea

Close to Beach

Close to Town