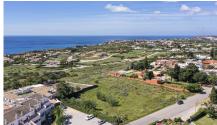

## **Plot in Praia da Luz €2,190,000** *Ref: BPA4278*

OPPORTUNITY: A plot of land located between Luz and Burgau, with planning permission to build a small condominium of 9 houses with pools, boasting an amazing sea view.

This land is set on an elevated area, behind Reserva da Luz urbanization, next to the road from Luz to Burgau. There is an approved planning permission to build a small condominium with 7 linked townhouses and 2 detached villas, all with individual private pools and open views of the sea. The houses can have 2 floors plus a basement. If you're looking for an investment opportunity, we highly recommend viewing this land and see all the features it offers.

## **Property Features**

• Construction Size: 1,416 m

• Plot Size: 7,080 m<sup>2</sup>

View: Sea

Close to Beach

Close to Town