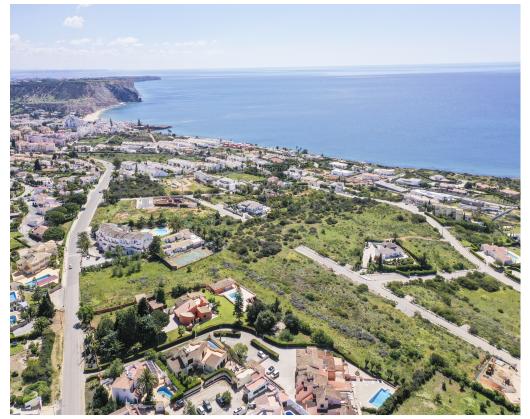

## **Plot in Praia da Luz €2,190,000** *Ref: BPA4278*

OPPORTUNITY: A plot of land located between Luz and Burgau, with planning permission to build a small condominium of 9 houses with pools, boasting an amazing sea view.

This land is set on an elevated area, behind Reserva da Luz urbanization, next to the road from Luz to Burgau. There is an approved planning permission to build a small condominium with 7 linked townhouses and 2 detached villas, all with individual private pools and open views of the sea. The houses can have 2 floors plus a basement. If you're looking for an investment opportunity, we highly recommend viewing this land and see all the features it offers.