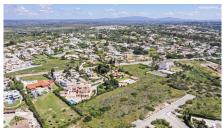

## **Plot in Praia da Luz €2,190,000** *Ref: BPA4278*

OPPORTUNITY: A plot of land located between Luz and Burgau, with planning permission to build a small condominium of 9 houses with pools, boasting an amazing sea view.

This land is set on an elevated area, behind Reserva da Luz urbanization, next to the road from Luz to Burgau. There is an approved planning permission to build a small condominium with 7 linked townhouses and 2 detached villas, all with individual private pools and open views of the sea. The houses can have 2 floors plus a basement. If you're looking for an investment opportunity, we highly recommend viewing this land and see all the features it offers.

## **Property Features**

• Construction Size: 1,416 m

• Plot Size: 7,080 m<sup>2</sup>

View: Sea

Close to Beach

Close to Town