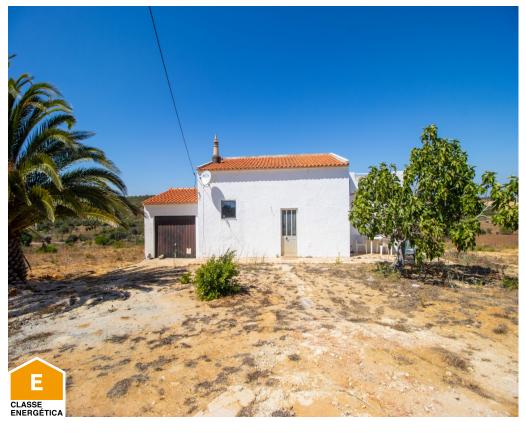

## 2 Bedroom Villa in Almádena

€475,000

## A 2 bedroom country house with a garage and a large piece of land, close to Almádena.

This house is set in the countryside between Espiche and Almádena, within a few minutes drive to all amenities. The property consists of an agricultural land with 31.120 m2, a 2 bedroom house and a garage. The house is partially refurbished with new floors, windows, kitchen, bathrooms, plumbing and wiring There extension project is already approved by the council and consist in creating a bigger kitchen, move the living area into the garage, have a third room and attic with a roof terrace. This is an opportunity to purchase a home in the relaxed countryside, yet close to everything.

## **Property Features**

- 2 Bedrooms
- 1 Bathrooms
- Construction Year: 1987
- Construction Size: 76 m<sup>2</sup>
- Plot Size: 31,120 m<sup>2</sup>
- Private Roof Terrace
- View: Country
- Close to Town
- Double Glazing
- Parking: Private Garage