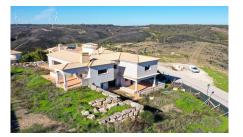

## €599,000

Plot of land with partially built villa in an award winning Golf Resort.

This property is located on Fase III of the Parque da Floresta Golf Resort. The plot is 1.360 m2 and has a partially built villa spread through 2 floors plus a basement and a swimming pool, ready to restart the building with the opportunity to choose the details to match your taste and life style. Great investment opportunity to acquire one of the last plots available to build in this Golf Resort.

## **Property Features**

Construction Size: 340 m<sup>2</sup>

• Plot Size: 1,360 m<sup>2</sup>

Golf Resort

View: Country

Close to Beach

Close to Town

Walking distance to resort