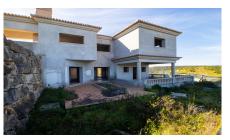

## €599,000

Plot of land with partially built villa in an award winning Golf Resort.

This property is located on Fase III of the Parque da Floresta Golf Resort. The plot is 1.360 m2 and has a partially built villa spread through 2 floors plus a basement and a swimming pool, ready to restart the building with the opportunity to choose the details to match your taste and life style. Great investment opportunity to acquire one of the last plots available to build in this Golf Resort.

## **Property Features**

Construction Size: 340 m<sup>2</sup>

• Plot Size: 1,360 m<sup>2</sup>

Golf Resort

View: Country

Close to Beach

Close to Town

Walking distance to resort