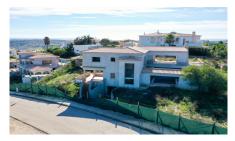

## €599,000

Plot of land with partially built villa in an award winning Golf Resort.

This property is located on Fase III of the Parque da Floresta Golf Resort. The plot is 1.360 m2 and has a partially built villa spread through 2 floors plus a basement and a swimming pool, ready to restart the building with the opportunity to choose the details to match your taste and life style. Great investment opportunity to acquire one of the last plots available to build in this Golf Resort.

## **Property Features**

Construction Size: 340 m<sup>2</sup>

• Plot Size: 1,360 m<sup>2</sup>

Golf Resort

View: Country

Close to Beach

Close to Town

Walking distance to resort