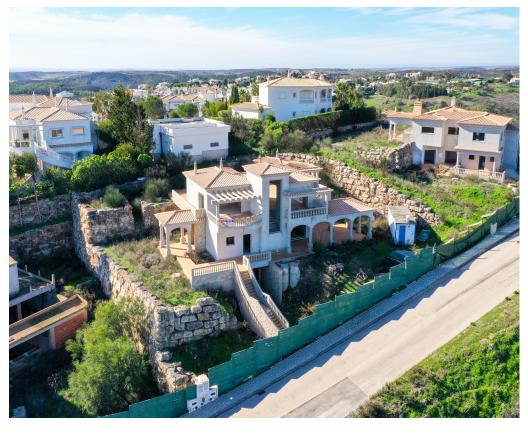

## **Plot in Santo Antonio Golf & Leisure Resort**

€545,000

Ref: PDF-192

Plot of land with partially built villa in an award winning Golf Resort.

This property is located on Fase III of the Parque da Floresta Golf Resort. The plot is 1.100 m2 and has a partially built villa spread through 2 floors plus a basement and a swimming pool, ready to restart the building with the opportunity to choose the details to match your taste and life style. Great investment opportunity to acquire one of the last plots available to build in this Golf Resort.

## **Property Features**

Construction Size: 275 m<sup>2</sup>

• Plot Size: 1,100 m<sup>2</sup>

Golf Resort

View: Country

Close to Beach

Walking distance to resort

facilities