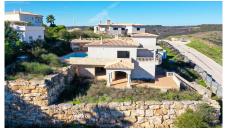

## **Plot in Santo Antonio Golf & Leisure Resort**

€545,000

Ref: PDF-192

Plot of land with partially built villa in an award winning Golf Resort.

This property is located on Fase III of the Parque da Floresta Golf Resort. The plot is 1.100 m2 and has a partially built villa spread through 2 floors plus a basement and a swimming pool, ready to restart the building with the opportunity to choose the details to match your taste and life style. Great investment opportunity to acquire one of the last plots available to build in this Golf Resort.

## **Property Features**

Construction Size: 275 m<sup>2</sup>

• Plot Size: 1,100 m<sup>2</sup>

Golf Resort

View: Country

Close to Beach

Walking distance to resort

facilities