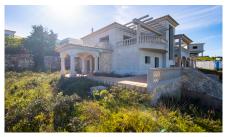

## **Plot in Santo Antonio Golf & Leisure Resort**

€545,000

Ref: PDF-192

Plot of land with partially built villa in an award winning Golf Resort.

This property is located on Fase III of the Parque da Floresta Golf Resort. The plot is 1.100 m2 and has a partially built villa spread through 2 floors plus a basement and a swimming pool, ready to restart the building with the opportunity to choose the details to match your taste and life style. Great investment opportunity to acquire one of the last plots available to build in this Golf Resort.

## **Property Features**

Construction Size: 275 m<sup>2</sup>

• Plot Size: 1,100 m<sup>2</sup>

Golf Resort

View: Country

Close to Beach

Walking distance to resort

facilities