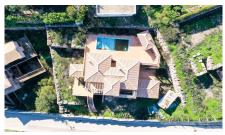

## **Plot in Santo Antonio Golf & Leisure Resort**

€545,000

Ref: PDF-192

Plot of land with partially built villa in an award winning Golf Resort.

This property is located on Fase III of the Parque da Floresta Golf Resort. The plot is 1.100 m2 and has a partially built villa spread through 2 floors plus a basement and a swimming pool, ready to restart the building with the opportunity to choose the details to match your taste and life style. Great investment opportunity to acquire one of the last plots available to build in this Golf Resort.

## **Property Features**

Construction Size: 275 m<sup>2</sup>

• Plot Size: 1,100 m<sup>2</sup>

Golf Resort

View: Country

Close to Beach

Walking distance to resort

facilities