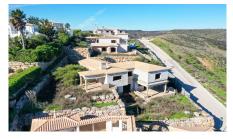

## Plot in Santo Antonio Golf & Leisure Resort

Plot of land with partially built villa in an award winning Golf Resort.

This property is located on Fase III of the Parque da Floresta Golf Resort. The plot is 1.060 m2 and has a partially built villa spread through 2 floors plus a basement and a swimming pool, ready to restart the building with the opportunity to choose the details to match your taste and life style. Great investment opportunity to acquire one of the last plots available to build in this Golf Resort.

## **Property Features**

• Construction Size: 265 m<sup>2</sup>

• Plot Size: 1,060 m<sup>2</sup>

Golf Resort

View: Country

Close to Beach

Close to Town

Walking distance to resort