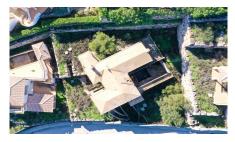

## Plot in Santo Antonio Golf & Leisure Resort

Plot of land with partially built villa in an award winning Golf Resort.

This property is located on Fase III of the Parque da Floresta Golf Resort. The plot is 1.060 m2 and has a partially built villa spread through 2 floors plus a basement and a swimming pool, ready to restart the building with the opportunity to choose the details to match your taste and life style. Great investment opportunity to acquire one of the last plots available to build in this Golf Resort.

## **Property Features**

• Construction Size: 265 m<sup>2</sup>

• Plot Size: 1,060 m<sup>2</sup>

Golf Resort

View: Country

Close to Beach

Close to Town

Walking distance to resort