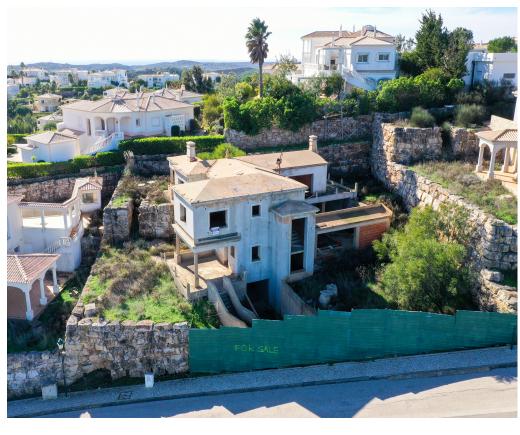

## Plot in Santo Antonio Golf & Leisure Resort

Plot of land with partially built villa in an award winning Golf Resort.

This property is located on Fase III of the Parque da Floresta Golf Resort. The plot is 1.060 m2 and has a partially built villa spread through 2 floors plus a basement and a swimming pool, ready to restart the building with the opportunity to choose the details to match your taste and life style. Great investment opportunity to acquire one of the last plots available to build in this Golf Resort.

## **Property Features**

• Construction Size: 265 m<sup>2</sup>

• Plot Size: 1,060 m<sup>2</sup>

Golf Resort

View: Country

Close to Beach

Close to Town

Walking distance to resort