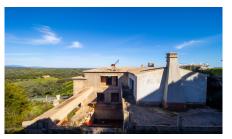

## Plot in Santo Antonio Golf & Leisure Resort

Plot of land with partially built villa in an award winning Golf Resort.

This property is located on Fase III of the Parque da Floresta Golf Resort. The plot is 1.060 m2 and has a partially built villa spread through 2 floors plus a basement and a swimming pool, ready to restart the building with the opportunity to choose the details to match your taste and life style. Great investment opportunity to acquire one of the last plots available to build in this Golf Resort.

## **Property Features**

• Construction Size: 265 m<sup>2</sup>

• Plot Size: 1,060 m<sup>2</sup>

Golf Resort

View: Country

Close to Beach

Close to Town

Walking distance to resort