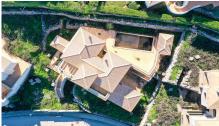

## Plot in Santo Antonio Golf & Leisure Resort

€495,000

Ref: PDF-190

Plot of land with partially built villa in an award winning Golf Resort.

This property is located on Fase III of the Parque da Floresta Golf Resort. The plot is 930 m2 and has a partially built villa spread through 2 floors plus a basement and a swimming pool, ready to restart the building with the opportunity to choose the details to match your taste and life style. Great investment opportunity to acquire one of the last plots available to build in this Golf Resort.

## **Property Features**

Construction Size: 233 m<sup>2</sup>

Plot Size: 930 m<sup>2</sup>

Golf Resort

View: Country

Close to Beach

Walking distance to resort