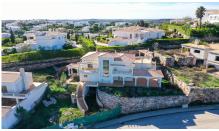

## Plot in Santo Antonio Golf & Leisure Resort

€495,000

Ref: PDF-190

Plot of land with partially built villa in an award winning Golf Resort.

This property is located on Fase III of the Parque da Floresta Golf Resort. The plot is 930 m2 and has a partially built villa spread through 2 floors plus a basement and a swimming pool, ready to restart the building with the opportunity to choose the details to match your taste and life style. Great investment opportunity to acquire one of the last plots available to build in this Golf Resort.

## **Property Features**

Construction Size: 233 m<sup>2</sup>

Plot Size: 930 m<sup>2</sup>

Golf Resort

View: Country

Close to Beach

Walking distance to resort