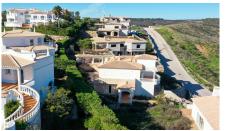

## Plot in Santo Antonio Golf & Leisure Resort

€495,000

Ref: PDF-190

Plot of land with partially built villa in an award winning Golf Resort.

This property is located on Fase III of the Parque da Floresta Golf Resort. The plot is 930 m2 and has a partially built villa spread through 2 floors plus a basement and a swimming pool, ready to restart the building with the opportunity to choose the details to match your taste and life style. Great investment opportunity to acquire one of the last plots available to build in this Golf Resort.

## **Property Features**

Construction Size: 233 m<sup>2</sup>

Plot Size: 930 m<sup>2</sup>

Golf Resort

View: Country

Close to Beach

Walking distance to resort