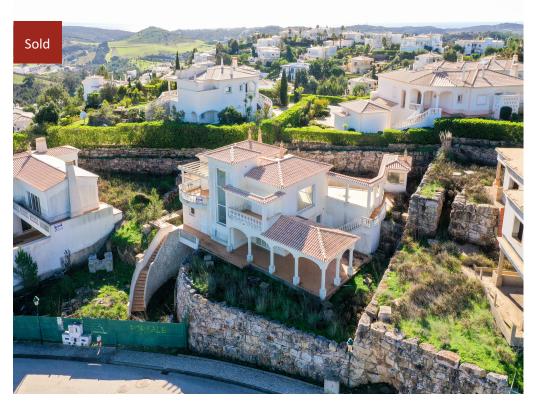

## Plot in Santo Antonio Golf & Leisure Resort

€495,000

Ref: PDF-190

Plot of land with partially built villa in an award winning Golf Resort.

This property is located on Fase III of the Parque da Floresta Golf Resort. The plot is 930 m2 and has a partially built villa spread through 2 floors plus a basement and a swimming pool, ready to restart the building with the opportunity to choose the details to match your taste and life style. Great investment opportunity to acquire one of the last plots available to build in this Golf Resort.

## **Property Features**

Construction Size: 233 m<sup>2</sup>

Plot Size: 930 m<sup>2</sup>

Golf Resort

View: Country

Close to Beach

Walking distance to resort