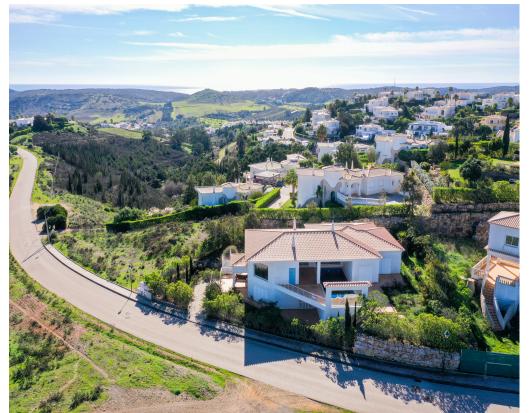

## Plot in Santo Antonio Golf & Leisure Resort

## €975,000

Plot of land with partially built villa in an award winning Golf Resort.

This property is located on Fase III of the Parque da Floresta Golf Resort. The plot is 1.230 m2 and has a partially built villa spread through 2 floors plus a basement and a swimming pool, ready to restart the building with the opportunity to choose the details to match your taste and life style. Great investment opportunity to acquire one of the last plots available to build in this Golf Resort.

## **Property Features**

- Construction Size: 308 m<sup>2</sup>
- Plot Size: 1,230 m<sup>2</sup>
- Golf Resort
- View: Country
- Close to Beach
- Walking distance to resort

facilities

Close to Town