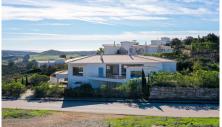

## Plot in Santo Antonio Golf & Leisure Resort

## €975,000

Plot of land with partially built villa in an award winning Golf Resort.

This property is located on Fase III of the Parque da Floresta Golf Resort. The plot is 1.230 m2 and has a partially built villa spread through 2 floors plus a basement and a swimming pool, ready to restart the building with the opportunity to choose the details to match your taste and life style. Great investment opportunity to acquire one of the last plots available to build in this Golf Resort.

## **Property Features**

- Construction Size: 308 m<sup>2</sup>
- Plot Size: 1,230 m<sup>2</sup>
- Golf Resort
- View: Country
- Close to Beach
- Walking distance to resort

facilities

Close to Town