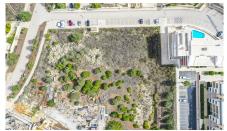

## Plot in Porto de Mos

€5,000,000

Ref: BPA4282

OPPORTUNITY: A plot of land located between in the hugely sought after Porto de Mos, with permission to build a condominium of 56 apartments and commercial shops, with communal swimming pool, boasting an lovely sea view.

In a fabulous location this plots has planning for an apartment complex with commercial space. The total construction area is 5,730 m2, across 3 floors and a basement with 6, 1 bedroom apartments, 44, 2 bedroom apartment, and 6, 3 bedroom apartments. As well as a further 1,000 m2 of commercial space, perfect for shops, cafes or restaurants. This needs to be viewed to appreciate the location, just a short walk to Porto de Mos beach

## **Property Features**

- Plot Size: 9,068 m<sup>2</sup>
- Close to Beach
- Close to Town
- Walking distance to the