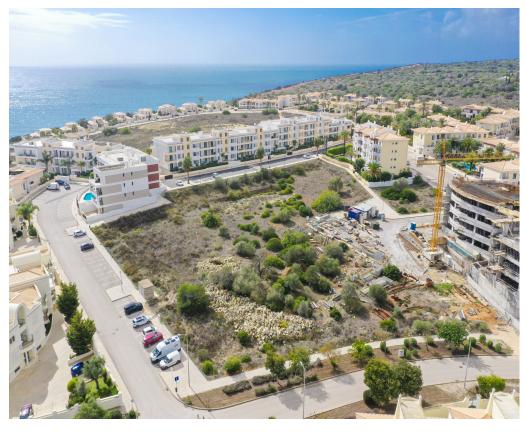

## Plot in Porto de Mos

€5,000,000

Ref: BPA4282

OPPORTUNITY: A plot of land located between in the hugely sought after Porto de Mos, with permission to build a condominium of 56 apartments and commercial shops, with communal swimming pool, boasting an lovely sea view.

In a fabulous location this plots has planning for an apartment complex with commercial space. The total construction area is 5,730 m2, across 3 floors and a basement with 6, 1 bedroom apartments, 44, 2 bedroom apartment, and 6, 3 bedroom apartments. As well as a further 1,000 m2 of commercial space, perfect for shops, cafes or restaurants. This needs to be viewed to appreciate the location, just a short walk to Porto de Mos beach

## **Property Features**

- Plot Size: 9,068 m<sup>2</sup>
- Close to Beach
- Close to Town
- Walking distance to the