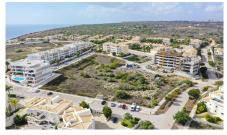

## Plot in Porto de Mos

€5,000,000

Ref: BPA4282

OPPORTUNITY: A plot of land located between in the hugely sought after Porto de Mos, with permission to build a condominium of 56 apartments and commercial shops, with communal swimming pool, boasting an lovely sea view.

In a fabulous location this plots has planning for an apartment complex with commercial space. The total construction area is 5,730 m2, across 3 floors and a basement with 6, 1 bedroom apartments, 44, 2 bedroom apartment, and 6, 3 bedroom apartments. As well as a further 1,000 m2 of commercial space, perfect for shops, cafes or restaurants. This needs to be viewed to appreciate the location, just a short walk to Porto de Mos beach

## **Property Features**

- Plot Size: 9,068 m<sup>2</sup>
- Close to Beach
- Close to Town
- Walking distance to the