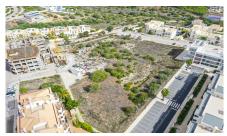

## Plot in Porto de Mos

€5,000,000

Ref: BPA4282

OPPORTUNITY: A plot of land located between in the hugely sought after Porto de Mos, with permission to build a condominium of 56 apartments and commercial shops, with communal swimming pool, boasting an lovely sea view.

In a fabulous location this plots has planning for an apartment complex with commercial space. The total construction area is 5,730 m2, across 3 floors and a basement with 6, 1 bedroom apartments, 44, 2 bedroom apartment, and 6, 3 bedroom apartments. As well as a further 1,000 m2 of commercial space, perfect for shops, cafes or restaurants. This needs to be viewed to appreciate the location, just a short walk to Porto de Mos beach

## **Property Features**

- Plot Size: 9,068 m<sup>2</sup>
- Close to Beach
- Close to Town
- Walking distance to the