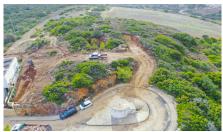

**Plot in Salema €225,000** *Ref: BPA4284-35* 

Building plot for a villa, perfectly set on a hillside in the picturesque village of Salema.

This plot of land of 637m2 sits on the top of a small development in Salema village, an ideal opportunity for those wanting to design and build their own villa, with potential to build up to 250m2. Located only a 5 minute drive from Salema village and the beach. A rare find, this is a fantastic opportunity to tailor build a beautiful home.