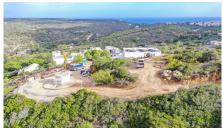

**Plot in Salema €225,000** *Ref: BPA4284-35* 

Building plot for a villa, perfectly set on a hillside in the picturesque village of Salema.

This plot of land of 637m2 sits on the top of a small development in Salema village, an ideal opportunity for those wanting to design and build their own villa, with potential to build up to 250m2. Located only a 5 minute drive from Salema village and the beach. A rare find, this is a fantastic opportunity to tailor build a beautiful home.