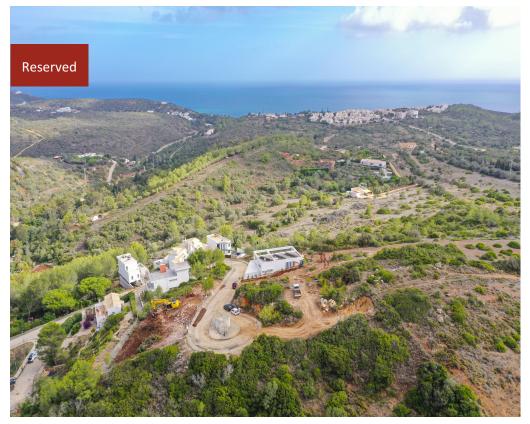

**Plot in Salema €225,000** *Ref: BPA4284-35* 

Building plot for a villa, perfectly set on a hillside in the picturesque village of Salema.

This plot of land of 637m2 sits on the top of a small development in Salema village, an ideal opportunity for those wanting to design and build their own villa, with potential to build up to 250m2. Located only a 5 minute drive from Salema village and the beach. A rare find, this is a fantastic opportunity to tailor build a beautiful home.