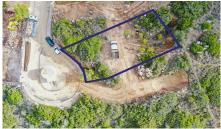

**Plot in Salema €215,000** *Ref: BPA4284-36* 

Building plot for a villa, perfectly set on a hillside in the picturesque village of Salema.

This plot of land of 570m2 sits on the top of a small development in Salema village, an ideal opportunity for those wanting to design and build their own villa, with potential to build up to 250m2. Located only a 5 minute drive from the beach, in the charming fishing village of Salema, in the municipality of Vila do Bispo. Located near the typical Algarve village of Vila do Bispo, this area of the southwest Algarve is known for its historical charm, traditions, natural beauty and culture. This tourist development is perfect for lovers of the authentic Algarve, where nature remains untouched and wild, close to the Southwest Alentejo and Vicentina Coast Natural Park. A rare find, this is a fantastic opportunity to tailor build a beautiful home.

## **Property Features**

Construction Size: 250 m<sup>2</sup>

Plot Size: 570 m<sup>2</sup>

Close to Beach

• Close to Town