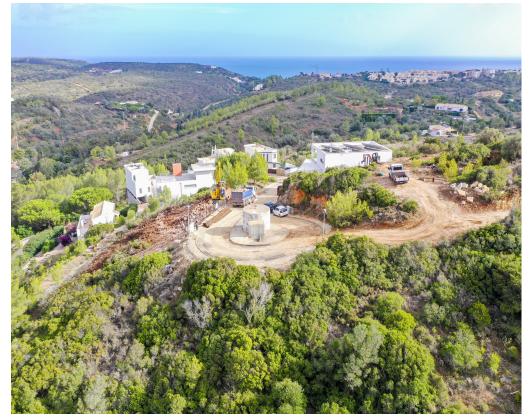

**Plot in Salema €215,000** *Ref: BPA4284-36* 

Building plot for a villa, perfectly set on a hillside in the picturesque village of Salema.

This plot of land of 570m2 sits on the top of a small development in Salema village, an ideal opportunity for those wanting to design and build their own villa, with potential to build up to 250m2. Located only a 5 minute drive from the beach, in the charming fishing village of Salema, in the municipality of Vila do Bispo. Located near the typical Algarve village of Vila do Bispo, this area of the southwest Algarve is known for its historical charm, traditions, natural beauty and culture. This tourist development is perfect for lovers of the authentic Algarve, where nature remains untouched and wild, close to the Southwest Alentejo and Vicentina Coast Natural Park. A rare find, this is a fantastic opportunity to tailor build a beautiful home.