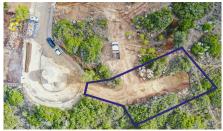

## **Plot in Salema €200,000** *Ref: BPA4284-37*

Building plot for a villa, perfectly set on a hillside in the picturesque village of Salema.

This plot of land of 550m2 sits on the top of a small development in Salema village, an ideal opportunity for those wanting to design and build their own villa, with potential to build up to 240m2. Located only a 5 minute drive from the beach, in the charming fishing village of Salema, in the municipality of Vila do Bispo. Located near the typical Algarve village of Vila do Bispo, this area of the southwest Algarve is known for its historical charm, traditions, natural beauty and culture. This tourist development is perfect for lovers of the authentic Algarve, where nature remains untouched and wild, close to the Southwest Alentejo and Vicentina Coast Natural Park. A rare find, this is a fantastic opportunity to tailor build a beautiful home.