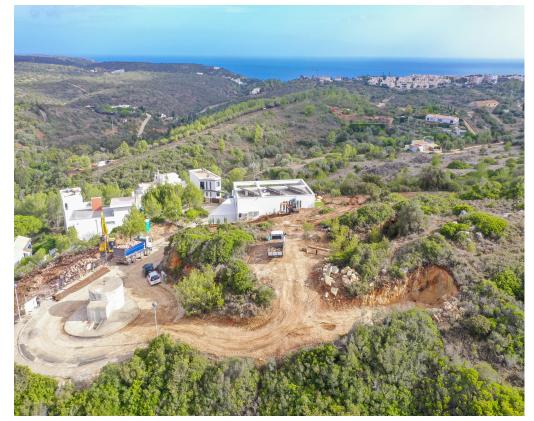

## **Plot in Salema €200,000** *Ref: BPA4284-37*

Building plot for a villa, perfectly set on a hillside in the picturesque village of Salema.

This plot of land of 550m2 sits on the top of a small development in Salema village, an ideal opportunity for those wanting to design and build their own villa, with potential to build up to 240m2. Located only a 5 minute drive from the beach, in the charming fishing village of Salema, in the municipality of Vila do Bispo. Located near the typical Algarve village of Vila do Bispo, this area of the southwest Algarve is known for its historical charm, traditions, natural beauty and culture. This tourist development is perfect for lovers of the authentic Algarve, where nature remains untouched and wild, close to the Southwest Alentejo and Vicentina Coast Natural Park. A rare find, this is a fantastic opportunity to tailor build a beautiful home.