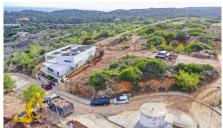

## **Plot in Salema €200,000** *Ref: BPA4284-37*

Building plot for a villa, perfectly set on a hillside in the picturesque village of Salema.

This plot of land of 550m2 sits on the top of a small development in Salema village, an ideal opportunity for those wanting to design and build their own villa, with potential to build up to 240m2. Located only a 5 minute drive from the beach, in the charming fishing village of Salema, in the municipality of Vila do Bispo. Located near the typical Algarve village of Vila do Bispo, this area of the southwest Algarve is known for its historical charm, traditions, natural beauty and culture. This tourist development is perfect for lovers of the authentic Algarve, where nature remains untouched and wild, close to the Southwest Alentejo and Vicentina Coast Natural Park. A rare find, this is a fantastic opportunity to tailor build a beautiful home.