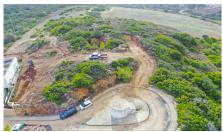

## **Plot in Salema €200,000** *Ref: BPA4284-37*

Building plot for a villa, perfectly set on a hillside in the picturesque village of Salema.

This plot of land of 550m2 sits on the top of a small development in Salema village, an ideal opportunity for those wanting to design and build their own villa, with potential to build up to 240m2. Located only a 5 minute drive from the beach, in the charming fishing village of Salema, in the municipality of Vila do Bispo. Located near the typical Algarve village of Vila do Bispo, this area of the southwest Algarve is known for its historical charm, traditions, natural beauty and culture. This tourist development is perfect for lovers of the authentic Algarve, where nature remains untouched and wild, close to the Southwest Alentejo and Vicentina Coast Natural Park. A rare find, this is a fantastic opportunity to tailor build a beautiful home.