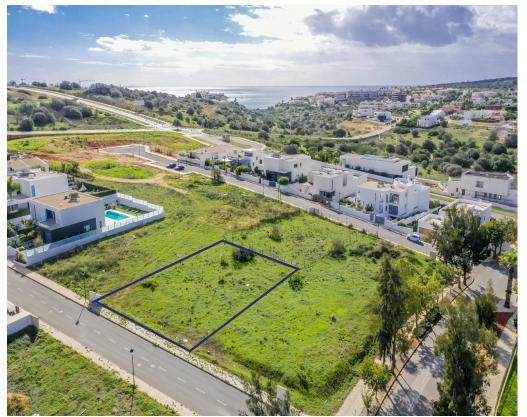

## Spacious plot with approved project close to Porto de Mós beach in Lagos

Spacious plot in Lagos, with a pre-approved plan to build your dream house. It's in a desirable location, covering 683.75 square meters. The approved design allows for a modern and spacious residence with 295 square meters of space with a great outdoor area facing the southwest for enjoying the sun and sunsets. The pre-approved architectural design, includes a spacious open living area on the ground floor, with easy access to the covered terraces and south-west facing pool. The first floor comprises of 3 en-suite bedrooms all with access to balconies, perfect to enjoy the sunny Algarve. Convenience is another characteristic of this property, offering off-street parking and a spacious garage with ample storage capacity. The project is fully authorized and ready for construction, ensuring a seamless journey from vision to realization. This property serves not only as a great holiday retreat but also as an idyllic permanent family home. One of the prime attractions of this location is its close proximity to Porto do Mos beach and a mere 15 minute walk from the historic centre of Lagos. Do not let the opportunity slip away to enjoy all that this exceptional location has to offer.

## **Property Features**

• Construction Size: 295 m<sup>2</sup>

Plot Size: 683 m<sup>2</sup>

Close to Beach

Close to Town