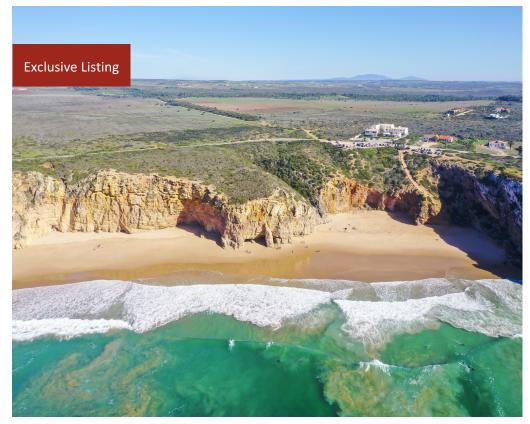

**Plot in Sagres €2,500,000** *Ref: BPA4286* 

Fantastic opportunity! Huge plot of rustic land in Sagres, close to Praia do Beliche with excellent access.

This rustic land is just a few kilometres from the town of Sagres, and very close to Praia do Beliche. With a total area of 100,758 hectares, it is made up of 4 articles, and is intended for cultivation. The land is classified as agricultural, and agroforestry. The location and access are superb with a tarmac road leading directly to the plot. Plots of this size are quite rare, and this is a great opportunity for someone looking for a rustic plot in a superb location.