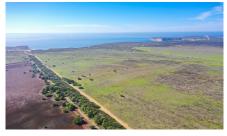

**Plot in Sagres €2,500,000** *Ref: BPA4286* 

Fantastic opportunity! Huge plot of rustic land in Sagres, close to Praia do Beliche with excellent access.

This rustic land is just a few kilometres from the town of Sagres, and very close to Praia do Beliche. With a total area of 100,758 hectares, it is made up of 4 articles, and is intended for cultivation. The land is classified as agricultural, and agroforestry. The location and access are superb with a tarmac road leading directly to the plot. Plots of this size are quite rare, and this is a great opportunity for someone looking for a rustic plot in a superb location.