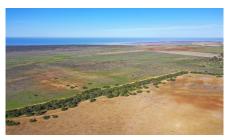

**Plot in Sagres €2,500,000** *Ref: BPA4286* 

Fantastic opportunity! Huge plot of rustic land in Sagres, close to Praia do Beliche with excellent access.

This rustic land is just a few kilometres from the town of Sagres, and very close to Praia do Beliche. With a total area of 100,758 hectares, it is made up of 4 articles, and is intended for cultivation. The land is classified as agricultural, and agroforestry. The location and access are superb with a tarmac road leading directly to the plot. Plots of this size are quite rare, and this is a great opportunity for someone looking for a rustic plot in a superb location.