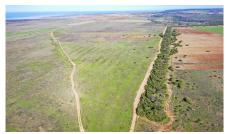

**Plot in Sagres €2,500,000** *Ref: BPA4286* 

Fantastic opportunity! Huge plot of rustic land in Sagres, close to Praia do Beliche with excellent access.

This rustic land is just a few kilometres from the town of Sagres, and very close to Praia do Beliche. With a total area of 100,758 hectares, it is made up of 4 articles, and is intended for cultivation. The land is classified as agricultural, and agroforestry. The location and access are superb with a tarmac road leading directly to the plot. Plots of this size are quite rare, and this is a great opportunity for someone looking for a rustic plot in a superb location.